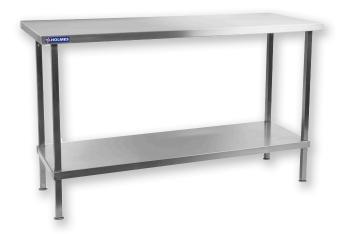

## STAINLESS STEEL CENTRE TABLE DR048

## **DIMENSIONS**

Holmes Stainless Steel Wall Table gives you a robust, strong and reliable table for use in kitchens and food preparation areas, featuring an extremely hygienic 304 stainless steel work surface, supported on a sturdy stainless steel underframe with fully adjustable feet. Ideal for preparing food on, the table also features a stainless steel undershelf that can be used for storage, helping you to make the most of your kitchen space.