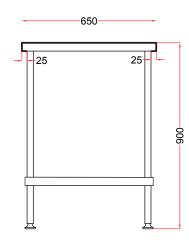

## **TECHNICAL DATA**

| Unpacked height (mm) | 900                                   |
|----------------------|---------------------------------------|
| Unpacked width (mm)  | 600                                   |
| Unpacked depth (mm)  | 650                                   |
| Weight (kg)          | 9                                     |
| Material top         | SAE grade 304; EN 1.4301, X5CrNi18-10 |
| Material sub-top     | SAE grade 430; EN 1.4016, X6Cr17      |
| Surface finish       | Satin                                 |
| Type of Mounting     | Floor                                 |
| Feet                 | Adjustable                            |