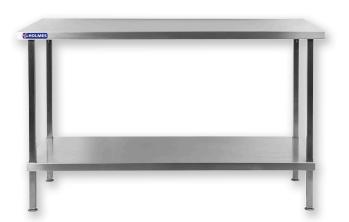

## **DIMENSIONS**

Holmes Stainless Steel Wall Table gives you a robust, strong and reliable table for use in kitchens and food preparation areas, featuring an extremely hygienic 304 stainless steel work surface, supported on a sturdy stainless steel underframe with fully adjustable feet. Ideal for preparing food on, the table also features a stainless steel undershelf that can be used for storage, helping you to make the most of your kitchen space.