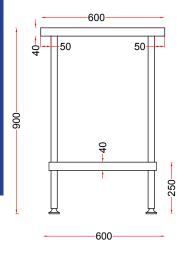

## **TECHNICAL DATA**

| Unpacked height (mm) | 900                                   |
|----------------------|---------------------------------------|
| Unpacked width (mm)  | 600                                   |
| Unpacked depth (mm)  | 650                                   |
| Weight (kg)          | 9                                     |
| Material top         | SAE grade 304; EN 1.4301, X5CrNi18-10 |
| Material sub-top     | SAE grade 430; EN 1.4016, X6Cr17      |
| Surface finish       | Satin                                 |
| Type of Mounting     | Floor                                 |
| Feet                 | Adjustable                            |