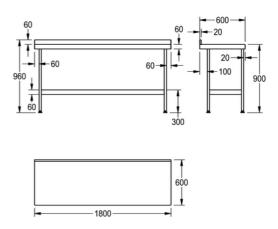

Mini Wall Table with Flatpack Underframe

| TECHNICAL DATA     |                                |
|--------------------|--------------------------------|
| gross weight       | 18.20 kg                       |
| material           | stainless steel                |
| material code      | 1.4301 Chrome Nickel steel V2A |
| material thickness | 1.20 mm                        |
| overall depth      | 600.00 mm                      |
| overall height     | 900.00 mm                      |
| overall width      | 1,800.00 mm                    |
| rear upstand       | yes                            |
| surface finish     | satin finished                 |
| type of mounting   | floor mounting                 |
| net weight         | 17.80 kg                       |