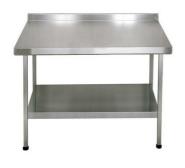

## PREPARATION MINI WALL TABLE: F20603Z

F20603Z | 2000100170

ARTICLE GROUP: F20603 ++ | ARTICLE FAMILY: Work tops | PRODUCT GROUP: Catering

Mini wall tables will align with the Mini range of catering sinks. Mini wall tables are manufactured from 1.2 thick austenitic grade stainless steel polished to a satin finish. Stainless steel underframes complete with shelf are supplied with each table, in a flat pack form with easy to read assembly instructions. Each leg is fitted with an adjustable foot (-20, +10mm) with a working height of 900mm.