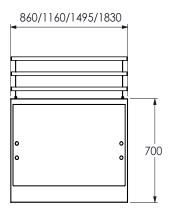

Can be used as a base unit for accessories such as plate dispensers and soup kettles.

Use as a single servery or combine with other Flexi-Serve modules to create your perfect counter layout.

| Model Specification                 | FS-A2        | FS-A3         | FS-A4         | FS-A5         |
|-------------------------------------|--------------|---------------|---------------|---------------|
| Dimensions (w x d x h) mm           | 860x700x900  | 1160x700x900  | 1495x700x900  | 1830x700x900  |
| Temperature Range (°C)              | N/A          | N/A           | N/A           | N/A           |
| Total Power KW)                     | 0.01         | 0.02          | 0.02          | 0.03          |
| Plug Type                           | 13 Amp       | 13 Amp        | 13 Amp        | 13 Amp        |
| Weight Packed (kg)                  | 96           | 136           | 150.5         | 191.5         |
| Weight Unpacked (kg)                | 86           | 108           | 128.5         | 169.5         |
| Dimensions incl. Gantry & Trayslide | 860x983x1440 | 1160x983x1440 | 1495x983x1440 | 1830x983x1440 |

### **FS-A2 LINE DRAWING**

Dimensions in mm

757 With tray slide in the down position