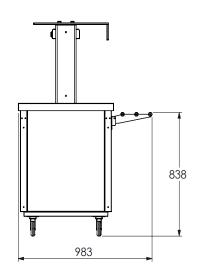

Can be used as a base unit for accessories such as plate dispensers and soup kettles.

Use as a single servery or combine with other Flexi-Serve modules to create your perfect counter layout.

| Model Specification                 | FS-A2        | FS-A3         | FS-A4         | FS-A5         |
|-------------------------------------|--------------|---------------|---------------|---------------|
| Dimensions (w x d x h) mm           | 860x700x900  | 1160x700x900  | 1495x700x900  | 1830x700x900  |
| Temperature Range (°C)              | N/A          | N/A           | N/A           | N/A           |
| Total Power KW)                     | 0.01         | 0.02          | 0.02          | 0.03          |
| Plug Type                           | 13 Amp       | 13 Amp        | 13 Amp        | 13 Amp        |
| Weight Packed (kg)                  | 96           | 136           | 150.5         | 191.5         |
| Weight Unpacked (kg)                | 86           | 108           | 128.5         | 169.5         |
| Dimensions incl. Gantry & Trayslide | 860x983x1440 | 1160x983x1440 | 1495x983x1440 | 1830x983x1440 |

### **FS-A2 LINE DRAWING**

Dimensions in mm

757 With tray slide in the down position