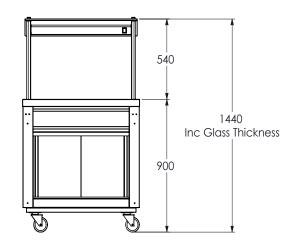

Can be used as a base unit for accessories such as plate dispensers and soup kettles.

Use as a single servery or combine with other Flexi-Serve modules to create your perfect counter layout.

| Model Specification                 | FS-A2        | FS-A3         | FS-A4         | FS-A5         |
|-------------------------------------|--------------|---------------|---------------|---------------|
| Dimensions (w x d x h) mm           | 860x700x900  | 1160x700x900  | 1495x700x900  | 1830x700x900  |
| Temperature Range (°C)              | N/A          | N/A           | N/A           | N/A           |
| Total Power KW)                     | 0.01         | 0.02          | 0.02          | 0.03          |
| Plug Type                           | 13 Amp       | 13 Amp        | 13 Amp        | 13 Amp        |
| Weight Packed (kg)                  | 96           | 136           | 150.5         | 191.5         |
| Weight Unpacked (kg)                | 86           | 108           | 128.5         | 169.5         |
| Dimensions incl. Gantry & Trayslide | 860x983x1440 | 1160x983x1440 | 1495x983x1440 | 1830x983x1440 |

### **FS-A2 LINE DRAWING**

Dimensions in mm

757 With tray slide in the down position