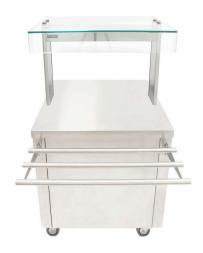

## AMBIENT CUPBOARD WITH PLAIN TOP AND LED ILLUMINATED GANTRY

Flexi-Serve mobile ambient cupboard with plain top and LED Illuminated gantry. Available in 4 size options, the stainless steel top provides a generous work or display area.

#### **FEATURES**

- Stainless steel plain top provides large work or display area
- Ambient cupboard with rodded shelves provides generous storage and is GN compatible
- Removable cupboard shelves and supports makes cleaning easier, shelves fit in a dishwasher
- Removable and interchangeable fascia panels

- Adjustable cupboard shelf positions offers increased flexibility and capacity when required
- Narrow 700mm width fits easily through doorways
- 4 locking castors makes it easy to move for cleaning or storage
- Supplied with tubular tray slide as standard