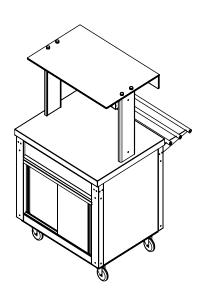

## AMBIENT CUPBOARD WITH PLAIN TOP AND LED ILLUMINATED GANTRY

Flexi-Serve mobile ambient cupboard with plain top and LED Illuminated gantry. Available in 4 size options, the stainless steel top provides a generous work or display area.

#### **FEATURES**

- Stainless steel plain top provides large work or display area
- Ambient cupboard with rodded shelves provides generous storage and is GN compatible
- Removable cupboard shelves and supports makes cleaning easier, shelves fit in a dishwasher
- Removable and interchangeable fascia panels

- Adjustable cupboard shelf positions offers increased flexibility and capacity when required
- Narrow 700mm width fits easily through doorways
- 4 locking castors makes it easy to move for cleaning or storage
- Supplied with tubular tray slide as standard