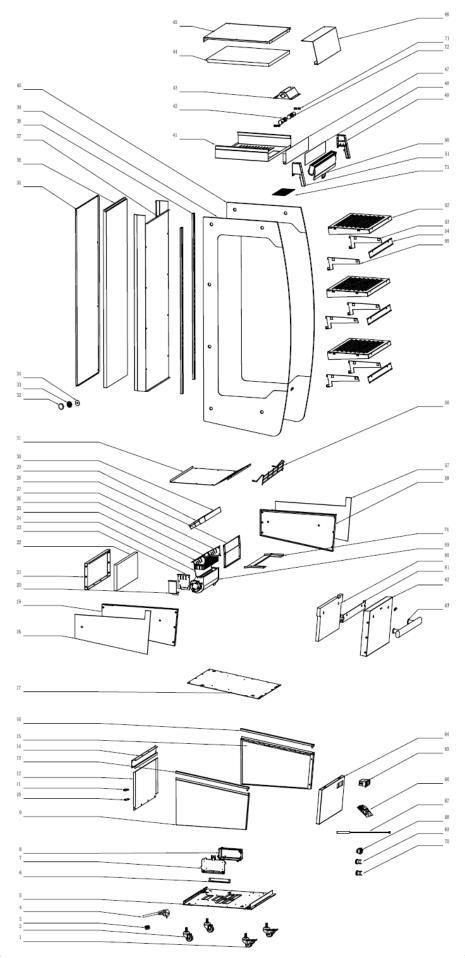

| Exploded diagram and spare parts list                                | (CW146   | 6)             | Rev. 1.2                             |
|----------------------------------------------------------------------|----------|----------------|--------------------------------------|
| Machine                                                              | Explode  | Code           | Description                          |
| CW146 - Buffalo Heated Multideck                                     | 1        | AD620          | Castors (Set 4)                      |
| CW146 - Buffalo Heated Multideck                                     | 2        |                |                                      |
| CW146 - Buffalo Heated Multideck                                     | 3        | 2              | Terminal                             |
| CW146 - Buffalo Heated Multideck                                     | 4        | 2              | Power Cord                           |
| CW146 - Buffalo Heated Multideck                                     | 5        | 2              | Base Board                           |
| CW146 - Buffalo Heated Multideck                                     | 6        | 2              | Control Box Bracket                  |
| CW146 - Buffalo Heated Multideck                                     | 7        | 2              | Cover of Circuit Board Box           |
| CW146 - Buffalo Heated Multideck                                     | 8        | 2              | Circuit Board Box                    |
| CW146 - Buffalo Heated Multideck                                     | 9        | 2              | Left Stainless Steel Panel of Base   |
| CW146 - Buffalo Heated Multideck                                     | 10       | <b>a</b>       | Wire Clip Holder                     |
| CW146 - Buffalo Heated Multideck                                     | 11       | <u> </u>       | Wire Clip Cover                      |
| CW146 - Buffalo Heated Multideck                                     | 12       | <b>a</b>       | Back Cover of Base                   |
| CW146 - Buffalo Heated Multideck                                     | 13       | <u> </u>       | Right Gutter                         |
| CW146 - Buffalo Heated Multideck                                     | 14       | <u> </u>       | Crossbeam of Base                    |
| CW146 - Buffalo Heated Multideck                                     | 15       | <u> </u>       | Right Stainless Steel Panel of Base  |
| CW146 - Buffalo Heated Multideck                                     | 16       | <u> </u>       | Right Plastic Gutter                 |
| CW146 - Buffalo Heated Multideck                                     | 17       | <u> </u>       | Base Board                           |
| CW146 - Buffalo Heated Multideck                                     | 18       | <u> </u>       | Pe of Left Panel                     |
| CW146 - Buffalo Heated Multideck                                     | 19       | <u> </u>       | Left Board of Cooling Room           |
| CW146 - Buffalo Heated Multideck                                     | 20       | <u> </u>       | Vent Bracket                         |
| CW146 - Buffalo Heated Multideck                                     | 21       | <u> </u>       | Back Grill                           |
| CW146 - Buffalo Heated Multideck                                     | 22       | <u>æ</u>       | Foam for Back Top Panel              |
| CW146 - Buffalo Heated Multideck                                     | 23       | <u> </u>       | Left & Right Air Channel             |
| CW146 - Buffalo Heated Multideck                                     | 24<br>25 | 2              | Top Air Channel                      |
| CW146 - Buffalo Heated Multideck                                     | 25       |                | Left Air Vent                        |
| CW146 - Buffalo Heated Multideck                                     | 20       | AJ100          | PTC Heating Element                  |
| CW146 - Buffalo Heated Multideck                                     | 27       | 2              | Right Air Vent<br>Bottom Air Channel |
| CW146 - Buffalo Heated Multideck<br>CW146 - Buffalo Heated Multideck | 28       | 2              | Air Vent Guide 1                     |
| CW146 - Buffalo Heated Multideck                                     | 30       | 2              | Air Vent Guide 1                     |
| CW146 - Buffalo Heated Multideck                                     | 31       | 8              | Bottom Board of Cabinet              |
| CW146 - Buffalo Heated Multideck                                     | 31       | 8              | Nut Decoration                       |
| CW146 - Buffalo Heated Multideck                                     | 33       | <b>_</b>       | Nut Gasket                           |
| CW146 - Buffalo Heated Multideck                                     | 34       | 2              | Decoration Nut Gasket                |
| CW146 - Buffalo Heated Multideck                                     | 35       | 2              | Back Cover of Cabinet                |
| CW146 - Buffalo Heated Multideck                                     | 36       | <b>_</b>       | Foam of Back Cover                   |
| CW146 - Buffalo Heated Multideck                                     | 37       | 8              | Ventilated Board                     |
| CW146 - Buffalo Heated Multideck                                     | 38       | 2              | Pole for Shelf                       |
| CW146 - Buffalo Heated Multideck                                     | 39       | 2              | Left Glass                           |
| CW146 - Buffalo Heated Multideck                                     | 40       | 2              | Right Glass                          |
| CW146 - Buffalo Heated Multideck                                     | 41       | 2              | Ceiling                              |
| CW146 - Buffalo Heated Multideck                                     | 42       |                | Lamp                                 |
| CW146 - Buffalo Heated Multideck                                     | 43       | AJ101<br>AJ102 | Lamp Cover                           |
| CW146 - Buffalo Heated Multideck                                     | 44       | <u> </u>       | Foam of Top Cover                    |
| CW146 - Buffalo Heated Multideck                                     | 45       |                | Top Cover                            |
|                                                                      |          |                |                                      |

| ded diagram and spare parts list | (CW14 | ,        | Re                           |
|----------------------------------|-------|----------|------------------------------|
| CW146 - Buffalo Heated Multideck | 46    | <b>a</b> | Front Panel On The Top       |
| CW146 - Buffalo Heated Multideck | 47    | 2        | Curtain Fix Board            |
| CW146 - Buffalo Heated Multideck | 48    | <b>a</b> | Insulating Foam              |
| CW146 - Buffalo Heated Multideck | 49    | AJ103    | Blind Assembly               |
| CW146 - Buffalo Heated Multideck | 50    |          |                              |
| CW146 - Buffalo Heated Multideck | 51    |          |                              |
| CW146 - Buffalo Heated Multideck | 52    | AJ104    | Shelf                        |
| CW146 - Buffalo Heated Multideck | 53    | AJ105    | Right Bracket of Shelf       |
| CW146 - Buffalo Heated Multideck | 55    |          | Left Bracket for Shelf       |
| CW146 - Buffalo Heated Multideck | 54    | AH001    | Label Plate                  |
| CW146 - Buffalo Heated Multideck | 56    | AJ106    | Wire Grill                   |
| CW146 - Buffalo Heated Multideck | 57    | 2        | PE of Right Panel            |
| CW146 - Buffalo Heated Multideck | 58    | 2        | Right Board of Cooling Room  |
| CW146 - Buffalo Heated Multideck | 59    | AJ107    | Fan Motor                    |
| CW146 - Buffalo Heated Multideck | 60    | 2        | Foam for Front Top Panel     |
| CW146 - Buffalo Heated Multideck | 61    | ₩        | Handle Stiffener             |
| CW146 - Buffalo Heated Multideck | 62    | 2        | Front Top Base Panel         |
| CW146 - Buffalo Heated Multideck | 63    | AD630    | Handle                       |
| CW146 - Buffalo Heated Multideck | 64    | ₩        | Front Bottom Base Panel      |
| CW146 - Buffalo Heated Multideck | 65    | AJ108    | Controller                   |
| CW146 - Buffalo Heated Multideck | 66    |          |                              |
| CW146 - Buffalo Heated Multideck | 67    |          |                              |
| CW146 - Buffalo Heated Multideck | 68    | AG811    | On/Off Switch                |
| CW146 - Buffalo Heated Multideck | 69    | AJ109    | Thermostat T1/33 95°C        |
| CW146 - Buffalo Heated Multideck | 70    | AJ110    | Thermostat T1M/33 125°C      |
| CW146 - Buffalo Heated Multideck | 71    | 2        | Fixing Plate for Lamp Holder |
| CW146 - Buffalo Heated Multideck | 72    | AJ111    | Lamp Holder                  |
| CW146 - Buffalo Heated Multideck | 73    | AJ112    | Lamp Cover                   |
| CW146 - Buffalo Heated Multideck | 74    | 2        | Waterproofing Board          |