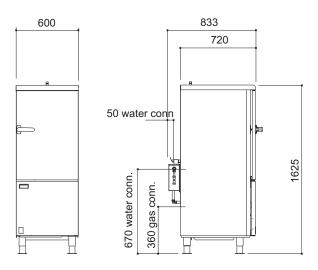

easily
- Additional features
  - Flanged feet for securing oven to floor
  - Piezo ignition system to burner
  - Fail safe protection mode
  - Six perforated aluminium shelves supplied



### **INSTALLATION NOTES**

Adequate ventilation must be provided to supply sufficient fresh air and to allow easy removal of any such products that may present a risk to health. Please consult current legislation for details that relate to specific locations.

Install unit on a level, fireproof surface in a well-lit position. If floor is made of a combustible material, local fire requirements must be checked to ensure compliance.

A clearance of 150mm should be observed between appliance and any combustible wall.





# **DOMINATORPLUS**

# **GAS STEAMING OVEN**

G3478

## **MODEL DIMENSIONS** (in mm)





# SPECIFICATION DETAILS

Note: \* denotes gross rating value

| Total rating * (natural - kW)                   | 13.3        |
|-------------------------------------------------|-------------|
| Total rating * (propane - kW)                   | 14          |
| Total rating * (natural - btu/hr)               | 45,500      |
| Total rating * (propane - btu/hr)               | 47,750      |
| Inlet size (natural and propane)                | 1/2" BSP    |
| Flow rate - natural (m³/hr)                     | 1.24        |
| Flow rate - propane (kg/hr)                     | 0.99        |
| Inlet pressure (natural and propane - mbar)     | 20 / 37     |
| Operating pressure (natural and propane - mbar) | 15 / 37     |
| Water supply pressure (IRN001)                  | 0.5 - 5 bar |
| Water