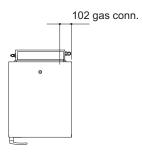

asily
- Additional features
  - Flanged feet for securing oven to floor
  - Piezo ignition system to burner
  - Fail safe protection mode
  - Six perforated aluminium shelves supplied



### **INSTALLATION NOTES**

Adequate ventilation must be provided to supply sufficient fresh air and to allow easy removal of any such products that may present a risk to health. Please consult current legislation for details that relate to specific locations.

Install unit on a level, fireproof surface in a well-lit position. If floor is made of a combustible material, local fire requirements must be checked to ensure compliance.

A clearance of 150mm should be observed between appliance and any combustible wall.





# **DOMINATORPLUS**

# **GAS STEAMING OVEN**

G3478

## **MODEL DIMENSIONS** (in mm)





# SPECIFICATION DETAILS

Note: \* denotes gross rating value

| Total rating * (natural - kW)                   | 13.3        |
|-------------------------------------------------|-------------|
| Total rating * (propane - kW)                   | 14          |
| Total rating * (natural - btu/hr)               | 45,500      |
| Total rating * (propane - btu/hr)               | 47,750      |
| Inlet size (natural and propane)                | 1/2" BSP    |
| Flow rate - natural (m³/hr)                     | 1.24        |
| Flow rate - propane (kg/hr)                     | 0.99        |
| Inlet pressure (natural and propane - mbar)     | 20 / 37     |
| Operating pressure (natural and propane - mbar) | 15 / 37     |
| Water supply pressure (IRN001)                  | 0.5 - 5 bar |
| Water su