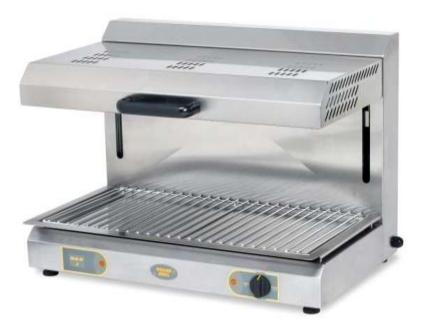

Salamander Grill

## The SEM800Q

The SEM800-Q puts versatile powerful performance at the heart of your kitchen. Ideal for grilling and finishing, our precise height adjustment system allows you to bring the right heat to your food giving quality results on time every time. Featuring our clean efficient quartz tubes with infrared elements which minimise smoke and odours, the speed of cooking and the rapid heat up time saves on energy consumption without compromising on performance.

Features: 3 cooking zones.

| Weight                 | 60kg                       |
|------------------------|----------------------------|
| Dimensions (mm)        | 800 x 640 x 590            |
| Element Type           | Quartz tubes with Infrared |
| Power                  | 4.5Kw                      |
| Power Connection       | 3 phase                    |
| Cooking Grid Area (mm) | 740 x 375                  |