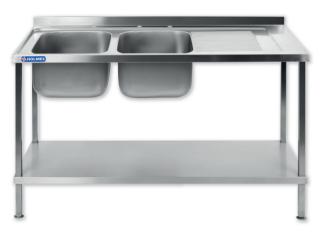

8

۲

This 1800mm wide flat-packed sink from Holmes features a double left side bowl with right side drainer, and is easy to assemble. The sink is made with 304 stainless steel, making it smooth, robust and easy to clean whilst highly resistant to corrosion and staining. The sink allows you to create practical and hygienic washing areas with ease and benefits from a strong undershelf for extra storage