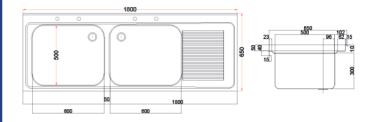

## DIMENSIONS

۲

14

1712

숭

1800

8

14

## **TECHNICAL DATA**

| Unpacked height (mm) | 900 + 50 upstand                      |
|----------------------|---------------------------------------|
| Unpacked width (mm)  | 1800                                  |
| Unpacked depth (mm)  | 650                                   |
| Weight (kg)          | 26                                    |
| Material top         | SAE grade 304; EN 1.4301, X5CrNi18-10 |
| Material sub-top     | SAE grade 430; EN 1.4016, X6Cr17      |
| Surface finish       | Satin                                 |
| Type of Mounting     | Floor                                 |
| Feet                 | Adjustable                            |