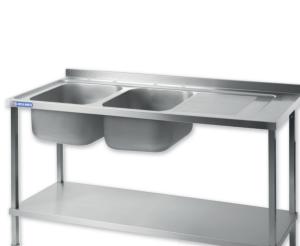

8

۲

This 1800mm wide flat-packed sink from Holmes features a double left side bowl with right side drainer, and is easy to assemble. The sink is made with 304 stainless steel, making it smooth, robust and easy to clean whilst highly resistant to corrosion and staining. The sink allows you to create practical and hygienic washing areas with ease and benefits from a strong undershelf for extra storage