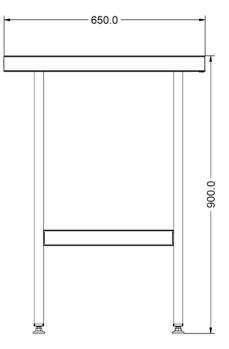

### Specifications

| Summary                                                                                                                                                      |                                                                                                                                | Key Specifications         |
|--------------------------------------------------------------------------------------------------------------------------------------------------------------|--------------------------------------------------------------------------------------------------------------------------------|----------------------------|
| Brand<br>Range<br>Unit Type<br>Available in UK Only<br>UK Warranty<br>Export Warranty<br>GTIN                                                                | Lincat<br>Specialist<br>Free-standing<br>No<br>2 Years Parts and Labour Warranty<br>Contact your local dealer<br>5056105101949 | Number of Shelves included |
| Weights and Dimensions                                                                                                                                       |                                                                                                                                |                            |
| Unit Height (External) mm<br>Unit Width (External) mm<br>Unit Depth (External) mm<br>Shelf Dimensions Width mm<br>Shelf Dimensions Depth mm<br>Net Weight Kg | 900<br>900<br>650<br>750<br>450<br>17.5                                                                                        |                            |
| Shipping                                                                                                                                                     |                                                                                                                                |                            |
| Packed Weight Kg<br>Packed Height cm<br>Packed Width cm<br>Packed Depth cm                                                                                   | 27.5<br>32<br>120<br>80                                                                                                        |                            |

#### **Technical Picture**