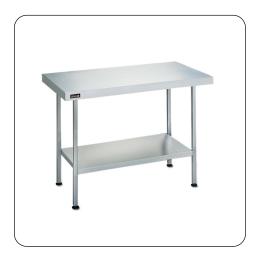

### L6509CT - Lincat Freestanding Centre Table - W 900 mm

- High quality 304 grade stainless steel resists corrosion & is easy to clean — maintaining a hygienic working space
- Quick and simple to assemble
- Features undershelves for maximum space

Prepare delicious dishes with confidence on this strong, reliable Lincat Centre Table.

- Sound deadening design reduces noise, by dulling the sounds of impact
- Adjustable feet that create a level working surface
- Supplied flat packed for safe and economic transportation