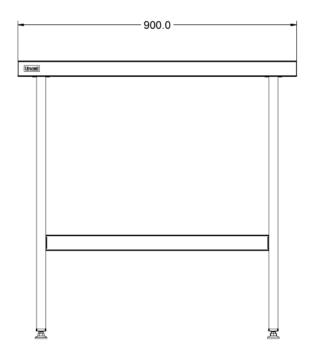

### Specifications

| Summary                                                                                                                                                      |                                                                                                                                | Key Specifications         |
|--------------------------------------------------------------------------------------------------------------------------------------------------------------|--------------------------------------------------------------------------------------------------------------------------------|----------------------------|
| Brand<br>Range<br>Unit Type<br>Available in UK Only<br>UK Warranty<br>Export Warranty<br>GTIN                                                                | Lincat<br>Specialist<br>Free-standing<br>No<br>2 Years Parts and Labour Warranty<br>Contact your local dealer<br>5056105101949 | Number of Shelves included |
| Weights and Dimensions                                                                                                                                       |                                                                                                                                |                            |
| Unit Height (External) mm<br>Unit Width (External) mm<br>Unit Depth (External) mm<br>Shelf Dimensions Width mm<br>Shelf Dimensions Depth mm<br>Net Weight Kg | 900<br>900<br>650<br>750<br>450<br>17.5                                                                                        |                            |
| Shipping                                                                                                                                                     |                                                                                                                                |                            |
| Packed Weight Kg<br>Packed Height cm<br>Packed Width cm<br>Packed Depth cm                                                                                   | 27.5<br>32<br>120<br>80                                                                                                        |                            |

#### **Technical Picture**