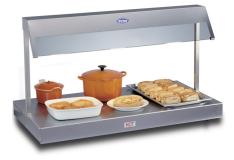

### Stainless steel top - HDU30Z

#### HDU30Z

Targeting all needs and budgets the Victor range of Heated Display Units are designed for the simple yet effective presentation of heated food.

## **Features**

Standard Features:

- Gastronorm compatible top
- Slimline base
- 300W operator changeable quartz heat lamp Toughened glass sneeze screen
- · Independent controls to base and gantry

Victor Manufacturing Limited Lonsdale Works, Gibson Street, Bradford, BD3 9TF, West Yorkshire, England Tel: +44 (0)1274 722125 Email: email@victormanufacturing.co.uk Copyright © 2014 Victor Manufacturing Limited