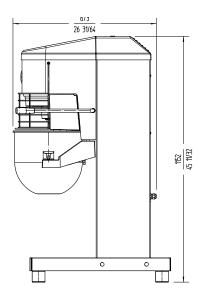

#### External dimensions (WxDxH)

√ Width: 520 mm

✓ Depth: 733 mm

✓ Height: 1152 mm

Net weight: 89 Kg

Noise level (1m.): <75 dB(A)

Background noise: 32 dB(A)