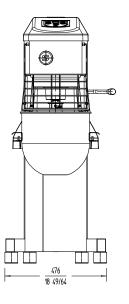

#### External dimensions (WxDxH)

√ Width: 520 mm

✓ Depth: 733 mm

✓ Height: 1152 mm

Net weight: 89 Kg

Noise level (1m.): <75 dB(A)

Background noise: 32 dB(A)