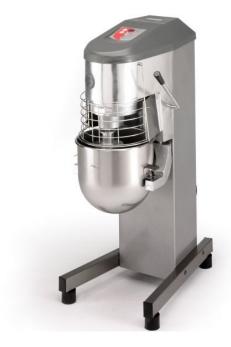

# PLANETARY MIXER BE-20

Floorstanding unit with 20 lt./ 20 qt. bowl.

#### FEATURES AND BENEFITS

Professional food mixer for preparing dough (bread, cake...), egg whites (soufflés, meringue...), sauces (mayonnaise...) and minced meat mixtures.

- ✓ Powerful three-phase motor controlled by highly reliable electronic speed variator technology, which enables the mixers to be connected to a single-phase electrical mains supply.
- √ 0-30 minute electronic timer and continuous operation option.
- √ Acoustic alarm at end of cycle.
- ✓ Electronic speed control.
- Equipped with a safety guard.
- ✓ Lever operated bowl lift.
- Double micro switch for bowl position and safety guard.
- Safeties off indicator.
- Reinforced waterproofing system.
- √ Stainless steel legs.
- Strong and resistant bowl.
- √ Easy to maintain and repair.

#### **NCLUDES**

- √ Stainless steel bowl.
- √ Beater spatula for soft dough.
- √ Spiral hook for heavy dough.
- ✓ Balloon whisk.

www.sammic.co.uk

Food Service Equipment Manufacturer Unit 2, Trevanth Road Troon Industrial Park LE4 9LS - Leicester