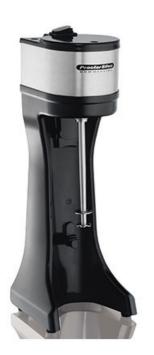

## 2 Speed Drink Mixer 60200-UK

- Includes stainless steel cup
- 2 speeds
- Great for mixing shakes or coffee drinks
- Cup activated mixing
- Hands-free operation
- Cup guide & cup rest remove for easy cleaning
- 300 Watt motor
- Stainless steel mixing shaft and agitator
- Heavy base for added stability

Specifications: Controls: 2-speed rocker switch Electrical: 220-240V, 50/60Hz, 300W Shipping Weight: 10.61 lbs / 4.82 kg Warranty: 1 year UPC: 022333602003 I 2 of 5: 1002233362000

©2009 Hamilton Beach Brands, Inc. | 4421 Waterfront Drive | Glen Allen, VA 23060 | 1-800-572-3331 | www.commercial.hamiltonbeach.com