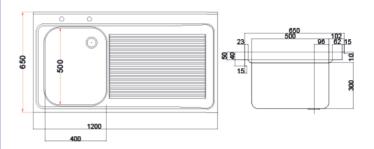

## **DIMENSIONS**

This 1200mm wide flat-packed sink from British manufacturer Holmes features a left side drainer with right side bowl, and is easy to assemble. The practical and hygienic sink boasts a 304 stainless steel construction making it smooth, hygienic and easy to clean whilst offering high resistance to corrosion and staining. The sink is perfect for use in commercial kitchens, allowing you to create practical and hygienic designated washing areas, and features a sturdy undershelf for extra storage.

## **TECHNICAL DATA**

| Unpacked height (mm) | 900 + 50 upstand                      |
|----------------------|---------------------------------------|
| Unpacked width (mm)  | 1200                                  |
| Unpacked depth (mm)  | 650                                   |
| Weight (kg)          | 17                                    |
| Material top         | SAE grade 304; EN 1.4301, X5CrNi18-10 |
| Material sub-top     | SAE grade 430; EN 1.4016, X6Cr17      |
| Surface finish       | Satin                                 |
| Type of Mounting     | Floor                                 |
| Feet                 | Adjustable                            |