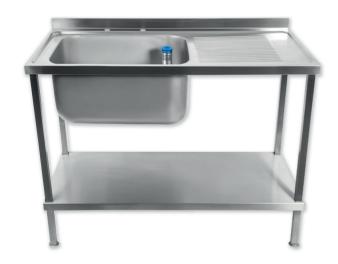

## STAINLESS STEEL SINK DR364 FLATPACK

Property of Holmes

## **DIMENSIONS**

This 1200mm wide flat-packed sink from British manufacturer Holmes features a left side drainer with right side bowl, and is easy to assemble. The practical and hygienic sink boasts a 304 stainless steel construction making it smooth, hygienic and easy to clean whilst offering high resistance to corrosion and staining. The sink is perfect for use in commercial kitchens, allowing you to create practical and hygienic designated washing areas, and features a sturdy undershelf for extra storage.