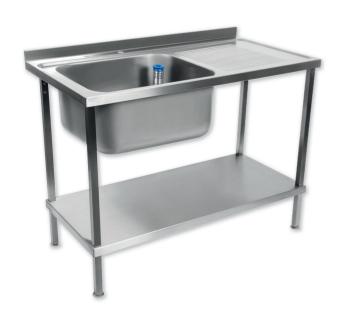

## STAINLESS STEEL SINK DR364 FLATPACK

Property of Holmes

## **DIMENSIONS**

This 1200mm wide flat-packed sink from British manufacturer Holmes features a left side drainer with right side bowl, and is easy to assemble. The practical and hygienic sink boasts a 304 stainless steel construction making it smooth, hygienic and easy to clean whilst offering high resistance to corrosion and staining. The sink is perfect for use in commercial kitchens, allowing you to create practical and hygienic designated washing areas, and features a sturdy undershelf for extra storage.