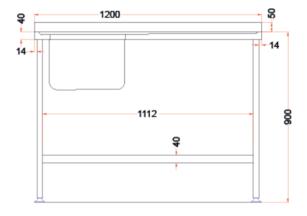

## **DIMENSIONS**

This 1200mm wide flat-packed sink from British manufacturer Holmes features a left side drainer with right side bowl, and is easy to assemble. The practical and hygienic sink boasts a 304 stainless steel construction making it smooth, hygienic and easy to clean whilst offering high resistance to corrosion and staining. The sink is perfect for use in commercial kitchens, allowing you to create practical and hygienic designated washing areas, and features a sturdy undershelf for extra storage.

## **TECHNICAL DATA**

| Unpacked height (mm) | 900 + 50 upstand                      |
|----------------------|---------------------------------------|
| Unpacked width (mm)  | 1200                                  |
| Unpacked depth (mm)  | 650                                   |
| Weight (kg)          | 17                                    |
| Material top         | SAE grade 304; EN 1.4301, X5CrNi18-10 |
| Material sub-top     | SAE grade 430; EN 1.4016, X6Cr17      |
| Surface finish       | Satin                                 |
| Type of Mounting     | Floor                                 |
| Feet                 | Adjustable                            |