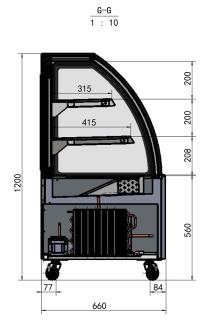

| Key Specifications        |                   | Weights and Dimensions             |                   |
|---------------------------|-------------------|------------------------------------|-------------------|
| Thermostat                | Dixell / Carel    | Exterior Dimension (WxDxH) mm      | 1200 x 660 x 1200 |
| Compressor                | Yes               | Interior Dimension (WxDxH) mm      | 1110 x 530 x 610  |
| Climate Class             | 3                 | Packing Dimension (WxDxH) mm       | 1575 x 735 x 1260 |
| Energy Class              | С                 | Shelf Dimensions mm                | 1028 x 330        |
| <b>Defrost Method</b>     | Air Defrost       | Net Weight (kg)                    | 130               |
| Refrigerant Type / Amount | R290hc/110 g      | Gross Weight (kg)                  | 162               |
| Inner Temperature (°C)    | +2°C to +8°C      | Loading Capacity Per Shelf (kg pc) | 15                |
| Cooling Method            | Ventilated        |                                    |                   |
| Foaming Material          | C5H10             |                                    |                   |
| Castors                   | 4                 |                                    |                   |
| Gross Capacity (Litre)    | 246               |                                    |                   |
| Insulation                | Polyurethane Foam |                                    |                   |