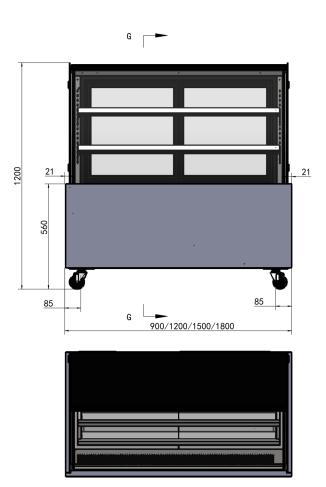

| Key Specifications        |                   | Weights and Dimensions             |                   |
|---------------------------|-------------------|------------------------------------|-------------------|
| Thermostat                | Dixell / Carel    | Exterior Dimension (WxDxH) mm      | 1200 x 660 x 1200 |
| Compressor                | Yes               | Interior Dimension (WxDxH) mm      | 1110 x 530 x 610  |
| Climate Class             | 3                 | Packing Dimension (WxDxH) mm       | 1575 x 735 x 1260 |
| Energy Class              | С                 | Shelf Dimensions mm                | 1028 x 330        |
| <b>Defrost Method</b>     | Air Defrost       | Net Weight (kg)                    | 130               |
| Refrigerant Type / Amount | R290hc/110 g      | Gross Weight (kg)                  | 162               |
| Inner Temperature (°C)    | +2°C to +8°C      | Loading Capacity Per Shelf (kg pc) | 15                |
| Cooling Method            | Ventilated        |                                    |                   |
| Foaming Material          | C5H10             |                                    |                   |
| Castors                   | 4                 |                                    |                   |
| Gross Capacity (Litre)    | 246               |                                    |                   |
| Insulation                | Polyurethane Foam |                                    |                   |