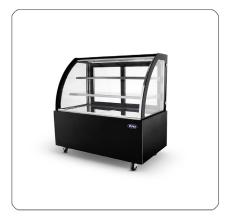

## Atosa WDG126D Refrigeration Rounded Presentation Showcase with Sliding Door Access

The Atosa WDG126D offers a fantastic option to showcase your products in a refrigerated display. With sliding door easy access, it offers a great opportunity to present your goods in a aesthetically pleasing manner.

- Stainless steel / glass interior and exterior structure
- Ø Dixell / Carel digital thermostat

✓ Ventilated cooling

✓ LED interior lighting

Sliding glass door

- Automatic defrosting
- **⊘** Climate Class 3