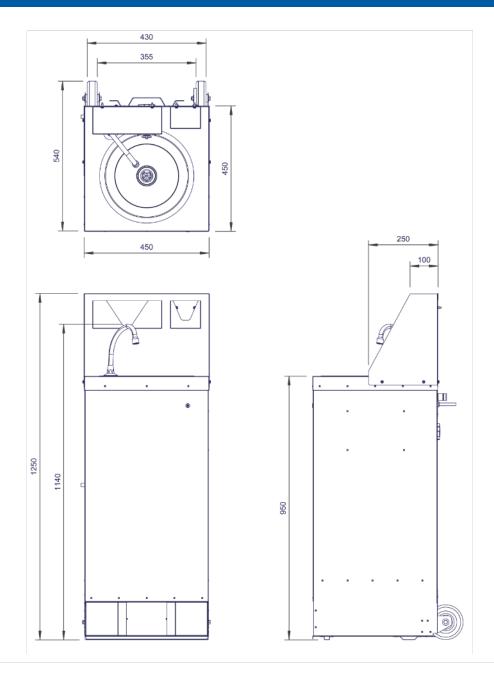

# **Technical Picture**

#### **Specifications** Summary **Power and Performance Brand** Total Power kW Water Temperature °C Range **IMClean** 42 constant Series Mobile Hand Wash **IP Rating** IPX4 Power Type Electric **Temperature Control** Set at factory Available in UK Only No Flexible pipe to removable waste **Drain Method** container **UK Warranty** 2 Years Parts and Labour Warranty **Export Warranty** Contact your local dealer **GTIN** 5056105199939 **Key Specifications** Capacity **Waste Collection Capacity Litres** Internal removable container [supplied] 10 **Drain Location** Bottom of water tank Outlet Foot-activated infrared-operated tap **Number of Sinks Weights and Dimensions Supply Connections** Unit Height (External) mm Requires Installation 1250 No Unit Width (External) mm 450 Requires Electrical Supply Unit Depth (External) mm 543 **UK 3 Pin Plug** Yes Net Weight Kg **Requires Hardwiring** No **Electrical Supply Rating Watts** 3000 Single Phase Amps Single Phase Voltage 230 **Shipping** Packed Weight Kg 41 Packed Height cm 160 Packed Width cm 68 Packed Depth cm 57