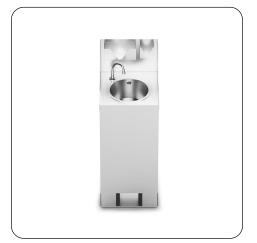

F63/501 - IMC Mobile Hand Wash Station with Splashback, Soap & Paper Towel Holder - W 450mm - 3.0kW With enough for 85 hand washes per fill, the sturdy Mobile Hand Wash
Station is perfect for outdoor catering, events and exhibitions where there is no access to mains water.

- Provides hand washing facility in locations where mains water isn't available.
- Ideal for outdoor catering, events, and exhibitions just fill, plug in and go.
- Provides 85 hand washes 10 litres per fill.
- Internal waste collection no need for drainage.
- Water temperature limited to 42°C for user safety.
- Foot-activated, infrared-operated tap make unit hygienic.
- Large wheels make hand wash station quick and easy to move.
- Constructed from sturdy and hygienic stainless steel, with handy accessories.