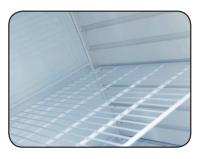

### Single Door Upright Stainless Steel Fridge Single door, 4 full size adjustable shelves, 1 half shelf, 341 litre gross capacity

## **Key Features**

- +2°c to +10°c temperature range
- Fan assisted cooling
- 4 full size adjustable shelves
- 1 half shelf
- Anti tip shelving
- Automatic off cycle defrost
- Digital temperature controller
- R600a refrigerant
- Removable and replaceable door gasket
- Lockable door
- 341 litre gross capacity
- 239 litre net capacity