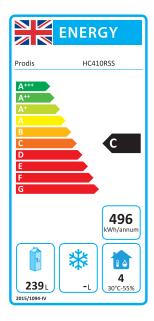

# Energy Label

|                              | Technical Data             |
|------------------------------|----------------------------|
| Model                        | HC410RSS                   |
|                              |                            |
| Gross Capacity               | 341 Litres                 |
| Net Capacity                 | 239 Litres                 |
|                              |                            |
| External Dimensions          | Width = 600                |
|                              | Depth = 625                |
|                              | Height = 1863              |
| Internal Dimensions          | Width = 458                |
|                              | Depth = 465                |
|                              | Height = 1603              |
| Interior Finish              | White                      |
| Exterior Finish              | Stainless Steel            |
|                              |                            |
| Doors                        | 1 hinged (reversible)      |
|                              |                            |
| Self closing                 | $\checkmark$               |
| Self closing mechanism       | Sprung                     |
| Locks                        | (1)                        |
| Shelves                      | Adjustable (4 full 1 half) |
|                              |                            |
| Total power rating           | 155w                       |
| Power consumption            | 1.285 kWh/24h              |
| Noise level                  | 54 dB(A)                   |
|                              |                            |
| Temperature control          | Digital                    |
| Temperature control position | External                   |
| Temperature range            | +2°c to +10°c              |
| Climate class                | 4                          |
| Refrigerant                  | R600a                      |
| Evaporator style             | Rollbond                   |
| Fan assisted                 | ✓                          |
|                              |                            |
| Net weight                   | 78kg                       |
| Gross weight                 | 68kg                       |
| Packaged dimensions          | 646 x 666 x 2062           |
|                              |                            |