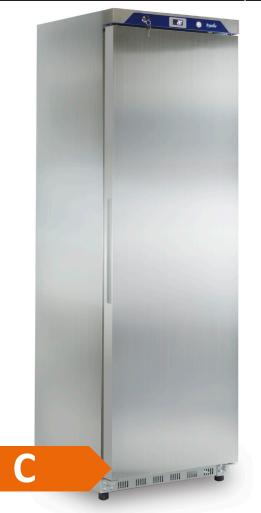

### Single Door Upright Stainless Steel Fridge Single door, 4 full size adjustable shelves, 1 half shelf, 341 litre gross capacity

## **General Information**

The Prodis HC410RSS is a 341 litre capacity upright fridge with 4 adjustable full size shelves + 1 half shelf. The cabinet is fitted with a sleek backlit white digital temperature controller and lockable door.