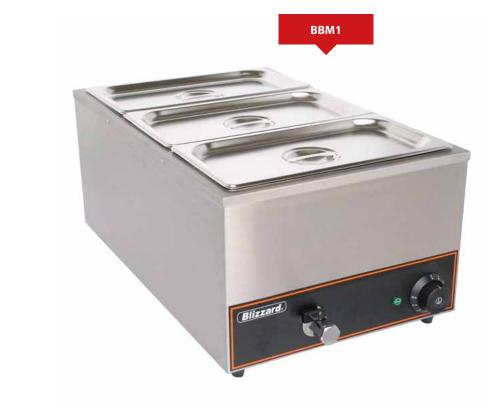

## Bain Marie with Containers

| FEATURES                                    |
|---------------------------------------------|
| Stainless steel construction                |
| Suitable for containers up to 150mm deep    |
| Drainage tap positioned at the front        |
| Wet well                                    |
| Supplied with 3x GN1/3 containers with lids |

| MODEL | FINISH                       | CONTAINER<br>CAPACITY | EXTERNAL DIMENSIONS<br>(H x W x D mm) | WEIGHT<br>(kg) | RRP |
|-------|------------------------------|-----------------------|---------------------------------------|----------------|-----|
| BBM1  | Stainless steel construction | 3 x GN1/3             | 255 x 354 x 555 (595*)                | 13             |     |