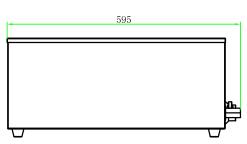

| MODEL | FINISH                       | CONTAINER<br>CAPACITY | EXTERNAL DIMENSIONS<br>(H x W x D mm) | WEIGHT<br>(kg) | RRP |
|-------|------------------------------|-----------------------|---------------------------------------|----------------|-----|
| BBM1  | Stainless steel construction | 3 x GN1/3             | 255 x 354 x 555 (595*)                | 13             |     |

<sup>\*</sup> including tap