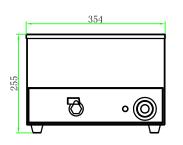

| MODEL | FINISH                       | CONTAINER<br>CAPACITY | EXTERNAL DIMENSIONS<br>(H x W x D mm) | WEIGHT<br>(kg) | RRP |
|-------|------------------------------|-----------------------|---------------------------------------|----------------|-----|
| BBM1  | Stainless steel construction | 3 x GN1/3             | 255 x 354 x 555 (595*)                | 13             |     |