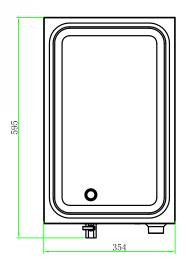

| MODEL | FINISH                       | CONTAINER<br>CAPACITY | EXTERNAL DIMENSIONS<br>(H x W x D mm) | WEIGHT<br>(kg) | RRP |
|-------|------------------------------|-----------------------|---------------------------------------|----------------|-----|
| BBM1  | Stainless steel construction | 3 x GN1/3             | 255 x 354 x 555 (595*)                | 13             |     |