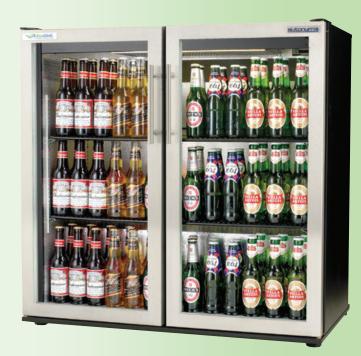

### **Available options:**

- Single, 3 foot double or maxi-double sized cabinets
- Swing or sliding door models
- Doors and cabinet both available in stainless steel

### **Capacities**

The following shows the mimimum capacities that we would expect to be able to achieve from our bottle coolers:

| MODEL TYPE                | 330ml BOTTLES | 330ml CANS |
|---------------------------|---------------|------------|
| Single door integral      | 87            | 144        |
| 3ft. double door integral | 174           | 288        |
| Maxi double door integral | 240           | 320        |