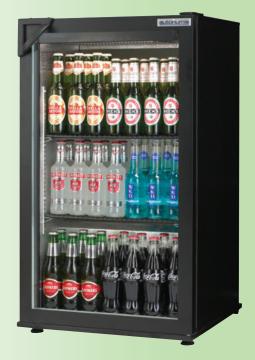

## Popular and EcoChill Bottle Coolers

## from autonumis

A range of premium, high performance, low energy, Bottle Coolers for busy pubs and bars

- Generous internal capacity holds three layers of premium beers
- Big capacity compressor for fast pull down times
- Built in evaporator fan for even bottle temperature distribution
- Adjustable digital thermostat for accurate temperature control
- Reverse ducted condenser fan for enhanced refrigeration life and dust control
- Foam injected carcass for great thermal insulation and cabinet strength
- Clean and green CFC-free and ozone friendly
- Fully illuminated (LED) maximised display area looks great in busy bars

### **Available options:**

- Single, 3 foot double or maxi-double sized cabinets
- Swing or sliding door models
- Doors and cabinet both available in stainless steel

### **Capacities**

The following shows the mimimum capacities that we would expect to be able to achieve from our bottle coolers:

| MODEL TYPE                | 330ml BOTTLES | 330ml CANS |
|---------------------------|---------------|------------|
| Single door integral      | 87            | 144        |
| 3ft. double door integral | 174           | 288        |
| Maxi double door integral | 240           | 320        |