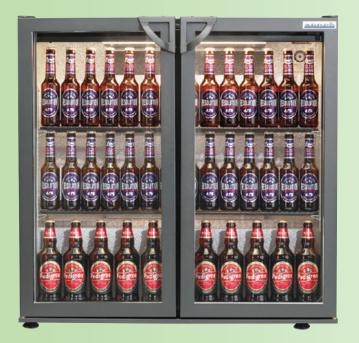

### **Available options:**

- Single, 3 foot double or maxi-double sized cabinets
- Swing or sliding door models
- Doors and cabinet both available in stainless steel

### **Capacities**

The following shows the mimimum capacities that we would expect to be able to achieve from our bottle coolers:

| MODEL TYPE                | 330ml BOTTLES | 330ml CANS |
|---------------------------|---------------|------------|
| Single door integral      | 87            | 144        |
| 3ft. double door integral | 174           | 288        |
| Maxi double door integral | 240           | 320        |