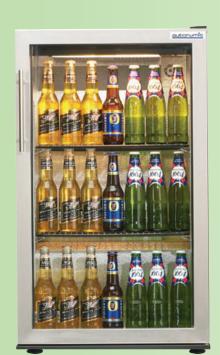

## Popular and EcoChill Bottle Coolers

## from autonumis

A range of premium, high performance, low energy, Bottle Coolers for busy pubs and bars

- Generous internal capacity holds three layers of premium beers
- Big capacity compressor for fast pull down times
- Built in evaporator fan for even bottle temperature distribution
- Adjustable digital thermostat for accurate temperature control
- Reverse ducted condenser fan for enhanced refrigeration life and dust control
- Foam injected carcass for great thermal insulation and cabinet strength
- Clean and green CFC-free and ozone friendly
- Fully illuminated (LED) maximised display area looks great in busy bars

### **Available options:**

- Single, 3 foot double or maxi-double sized cabinets
- Swing or sliding door models
- Doors and cabinet both available in stainless steel

### **Capacities**

The following shows the mimimum capacities that we would expect to be able to achieve from our bottle coolers:

| MODEL TYPE                | 330ml BOTTLES | 330ml CANS |
|---------------------------|---------------|------------|
| Single door integral      | 87            | 144        |
| 3ft. double door integral | 174           | 288        |
| Maxi double door integral | 240           | 320        |