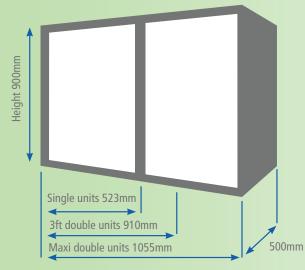

### **Actual dimensions**

### **Space required**

| Height: |                  | 925mm  |
|---------|------------------|--------|
| Depth:  |                  | 500mm  |
|         | sliding doors    | 520mm  |
| Width:  | single door      | 525mm  |
|         | 3ft double door  | 915mm  |
|         | maxi double door | 1060mn |
|         |                  |        |

NB: Height (above) includes space for air circulation