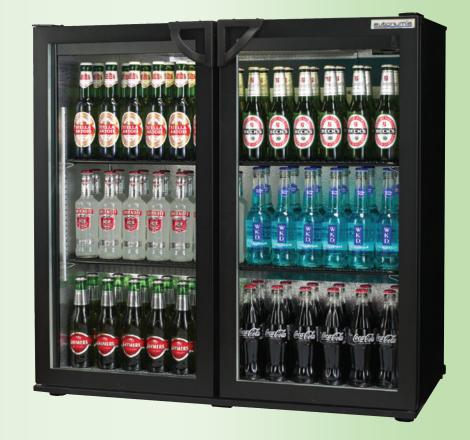

## Popular and EcoChill Bottle Coolers

## from autonumis

A range of premium, high performance, low energy, Bottle Coolers for busy pubs and bars

- Generous internal capacity holds three layers of premium beers
- Big capacity compressor for fast pull down times
- Built in evaporator fan for even bottle temperature distribution
- Adjustable digital thermostat for accurate temperature control
- Reverse ducted condenser fan for enhanced refrigeration life and dust control
- Foam injected carcass for great thermal insulation and cabinet strength
- Clean and green CFC-free and ozone friendly
- Fully illuminated (LED) maximised display area looks great in busy bars

### **Available options:**

- Single, 3 foot double or maxi-double sized cabinets
- Swing or sliding door models
- Doors and cabinet both available in stainless steel