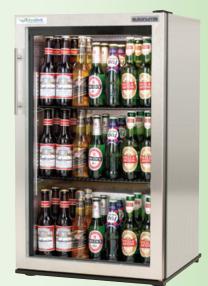

## Popular and EcoChill Bottle Coolers

# from autonumis

#### **Additional features**

- Fully adjustable shelving with black finish as standard
- Interior of cabinet finished in light reflective aluminium
- Convert the cabinet to a wine fridge using wine racks available as spares
- Illumination can be switched off independently from cooling to save power