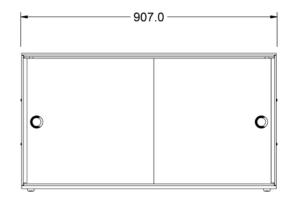

 GTIN
 5056105104278

| Key Specifications         |              | Weights and Dimensions    |       |
|----------------------------|--------------|---------------------------|-------|
| Number of Shelves included | 2            | Unit Height (External) mm | 490   |
| Number of Shelf Positions  | 2            | Unit Width (External) mm  | 907   |
| Service Type               | Back service | Unit Depth (External) mm  | 350   |
| Rack Type                  | Static       | Shelf Dimensions Width mm | 883   |
| Type of Lighting           | None         | Shelf Dimensions Depth mm | 310   |
|                            |              | Net Weight Kg             | 36    |
| Supply Connections         |              | Shipping                  |       |
| Requires Installation      | Yes          | Packed Weight Kg          | 40    |
| Requires Electrical Supply | No           | Packed Height cm          | 59    |
|                            |              | Packed Width cm           | 100.5 |
|                            |              | Packed Depth cm           | 52    |