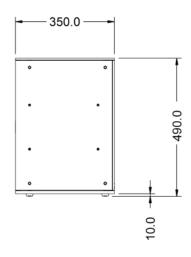

 GTIN
 5056105104278

| Key Specifications         |              | Weights and Dimensions    |       |
|----------------------------|--------------|---------------------------|-------|
| Number of Shelves included | 2            | Unit Height (External) mm | 490   |
| Number of Shelf Positions  | 2            | Unit Width (External) mm  | 907   |
| Service Type               | Back service | Unit Depth (External) mm  | 350   |
| Rack Type                  | Static       | Shelf Dimensions Width mm | 883   |
| Type of Lighting           | None         | Shelf Dimensions Depth mm | 310   |
|                            |              | Net Weight Kg             | 36    |
| Supply Connections         |              | Shipping                  |       |
| Requires Installation      | Yes          | Packed Weight Kg          | 40    |
| Requires Electrical Supply | No           | Packed Height cm          | 59    |
|                            |              | Packed Width cm           | 100.5 |
|                            |              | Packed Depth cm           | 52    |