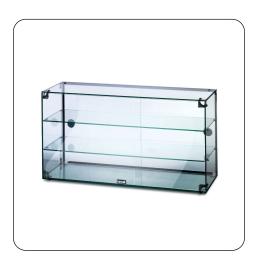

GC39D - Lincat Seal
Counter-top Glass Display
Case - Rear Sliding
Doors - W 907 mm

A cost effective solution for displaying food and non food items, this Seal Glass Display Cabinet with sliding rear doors is the perfect place for your cafe to display pastries, breads and cakes.

- Toughened safety glass throughout with sturdy 10mm thick base glass and strong stainless steel shelf support brackets for extra rigidity
- 6mm thick removable shelves safe and easy to clean
- Good all-round visibility and polished glass edgesenhances visual appeal of displayed items and increases sales potential
- Non-slip rubber feet for extra safety and security
- Removable sliding rear doors