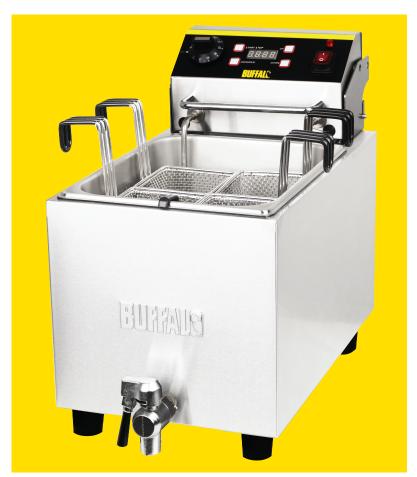

## **Pasta Cooker with Timer**

Highly reliable and sturdy, the countertop Buffalo Pasta Cooker with Timer features sturdy stainless steel lids and a drain tap for easy cleaning. Heavy duty and capable of high levels of busy commercial use, the programmable digital timer with audible alarm means it is easy to cook pasta to perfection.

## **Features and Benefits:**

- Digital timer
- Adjustable feet
- Safety cut out
- 4 fine mesh stainless steel baskets
- Thermal and safety cut out
- Heat up time: 17 minutes
- Warranty 2 years