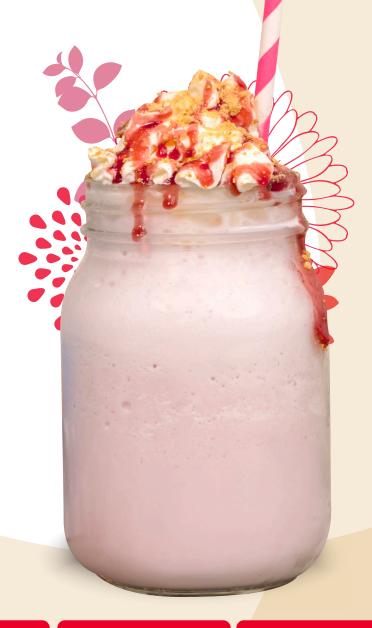

## Strawberry, Shortcake FRAPPE

Recipe

## Instructions

- 1 Add the milk, vanilla frappe powder, strawberry syrup and a scoop of biscuit crumb into a blender.
- 2 Add a cup of ice and blend for 30 seconds or until smooth.
- 3 Pour the blender contents into a cup and top with whipped cream.
- 4 Decorate with strawberry topping sauce and biscuit crumb.