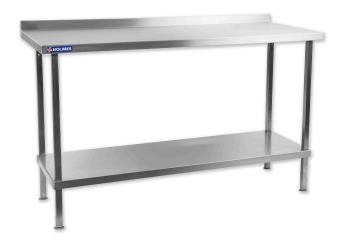

## **DIMENSIONS**

Holmes Stainless Steel Wall Table gives you a robust, strong and reliable table for use in kitchens and food preparation areas, featuring an extremely hygienic 304 stainless steel work surface, supported on a sturdy stainless steel underframe with fully adjustable feet. Ideal for preparing food on, the table also features a stainless steel undershelf that can be used for storage, helping you to make the most of your kitchen space.