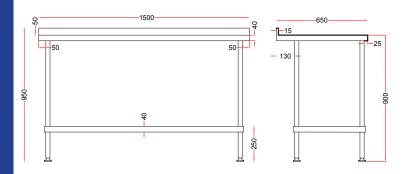

## **TECHNICAL DATA**

| Unpacked height (mm) | 900 + 50 upstand                      |
|----------------------|---------------------------------------|
| Unpacked width (mm)  | 1500                                  |
| Unpacked depth (mm)  | 650                                   |
| Weight (kg)          | 17.5                                  |
| Material top         | SAE grade 304; EN 1.4301, X5CrNi18-10 |
| Material sub-top     | SAE grade 430; EN 1.4016, X6Cr17      |
| Surface finish       | Satin                                 |
| Type of Mounting     | Floor                                 |
| Feet                 | Adjustable                            |