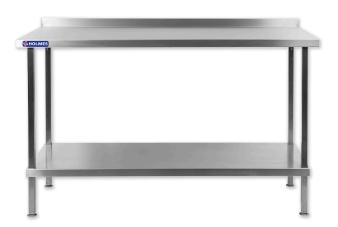

## **DIMENSIONS**

Holmes Stainless Steel Wall Table gives you a robust, strong and reliable table for use in kitchens and food preparation areas, featuring an extremely hygienic 304 stainless steel work surface, supported on a sturdy stainless steel underframe with fully adjustable feet. Ideal for preparing food on, the table also features a stainless steel undershelf that can be used for storage, helping you to make the most of your kitchen space.