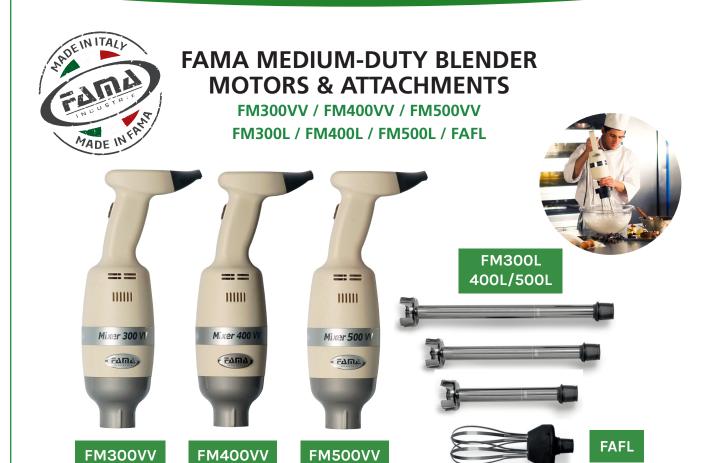

## **SPECIFICATIONS**

SRS feature - Self-Regulating Speed | Ensures continuous mixing

Thermal overload protection | Blender & whisk attachment sold separately

Quick & easy accessory changing clutch | Digital display with 9 speeds

Fully ventilated motor | Replaceable Stainless Steel Blade

Stainless Steel attachments with polymer fixing point

| MODEL         | SPEED    | POWER SUPPLY | EXTERNAL DIMENSIONS |
|---------------|----------|--------------|---------------------|
| FM300VV MOTOR | Variable | 0.3kw, 230v  | 100 x 350mm         |
| FM400VV MOTOR | Variable | 0.4kw, 230v  | 100 x 350mm         |
| FM500VV MOTOR | Variable | 0.5kw, 230v  | 100 x 350mm         |
| FM300L STICK  | N/A      | N/A          | 85 x 340mm          |
| FM400L STICK  | N/A      | N/A          | 85 x 440mm          |
| FM500L STICK  | N/A      | N/A          | 85 x 540mm          |
| FAFL WHISK    | N/A      | N/A          | 120 x 330mm         |