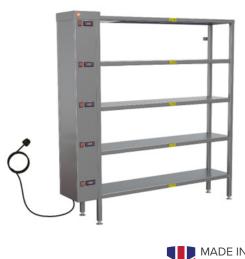

## **HEATED SHELF UNIT**

The heated shelf unit is designed to assist food service outlets to keep cooked food warm prior to despatch to customers.

Each shelf can be independently controlled to different temperatures to suit customer's requirements.

## **KEY FEATURES**

- 5 independently operated heated shelves
- Temperature is factory set at 50°C this can be changed between 30 – 85°C
- Must be fitted to a wall
- Manufactured from high grade stainless steel
- Supplied with a 13amp plug