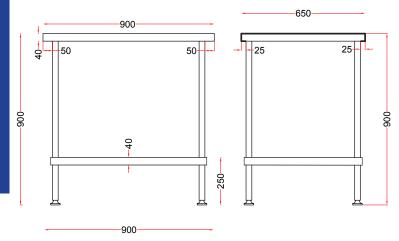

## **TECHNICAL DATA**

| Unpacked height (mm) | 900                                   |
|----------------------|---------------------------------------|
| Unpacked width (mm)  | 900                                   |
| Unpacked depth (mm)  | 650                                   |
| Weight (kg)          | 12                                    |
| Material top         | SAE grade 304; EN 1.4301, X5CrNi18-10 |
| Material sub-top     | SAE grade 430; EN 1.4016, X6Cr17      |
| Surface finish       | Satin                                 |
| Type of Mounting     | Floor                                 |
| Feet                 | Adjustable                            |