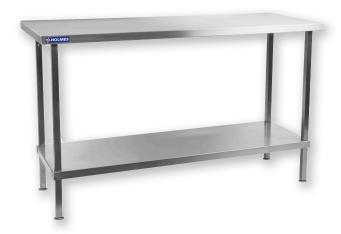

## **DIMENSIONS**

Holmes Stainless Steel Wall Table gives you a robust, strong and reliable table for use in kitchens and food preparation areas, featuring an extremely hygienic 304 stainless steel work surface, supported on a sturdy stainless steel underframe with fully adjustable feet. Ideal for preparing food on, the table also features a stainless steel undershelf that can be used for storage, helping you to make the most of your kitchen space.