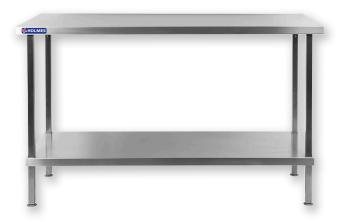

## **DIMENSIONS**

Holmes Stainless Steel Wall Table gives you a robust, strong and reliable table for use in kitchens and food preparation areas, featuring an extremely hygienic 304 stainless steel work surface, supported on a sturdy stainless steel underframe with fully adjustable feet. Ideal for preparing food on, the table also features a stainless steel undershelf that can be used for storage, helping you to make the most of your kitchen space.