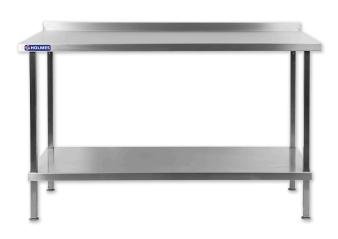

## **STAINLESS STEEL WALL TABLE -**DR023

Holmes Stainless Steel Wall Table gives you a robust, strong and reliable table for use in kitchens and food preparation areas, featuring an extremely hygienic 304 stainless steel work surface, supported on a sturdy stainless steel underframe with fully adjustable feet. Ideal for preparing food on, the table also features a stainless steel undershelf that can be used for storage, helping you to make the most of your kitchen space.