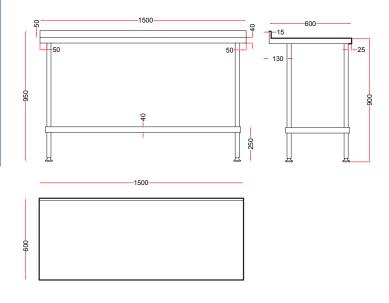

## **TECHNICAL DATA**

| Unpacked height (mm) | 900 + 50 upstand                      |
|----------------------|---------------------------------------|
| Unpacked width (mm)  | 1500                                  |
| Unpacked depth (mm)  | 600                                   |
| Weight (kg)          | 16.5                                  |
| Material top         | SAE grade 304; EN 1.4301, X5CrNi18-10 |
| Material sub-top     | SAE grade 430; EN 1.4016, X6Cr17      |
| Surface finish       | Satin                                 |
| Type of Mounting     | Floor                                 |
| Feet                 | Adjustable                            |