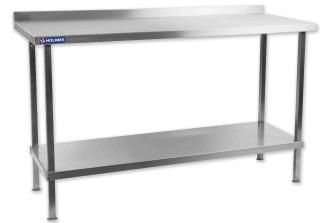

## **STAINLESS STEEL WALL TABLE -**DR023

Holmes Stainless Steel Wall Table gives you a robust, strong and reliable table for use in kitchens and food preparation areas, featuring an extremely hygienic 304 stainless steel work surface, supported on a sturdy stainless steel underframe with fully adjustable feet. Ideal for preparing food on, the table also features a stainless steel undershelf that can be used for storage, helping you to make the most of your kitchen space.