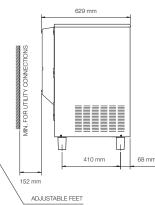

Front vented - can be built in

Crushed ice is very dry with only 8% of residual water content, so is longer lasting

Perfect for cocktails and display

Air cooled

| МС | DEL  | PRODUCTION / 24HRS<br>(kg) | STORAGE<br>(kg) | EXTERNAL DIMENSIONS<br>(H x W x D mm) | POWER CONSUMPTION | WEIGHT<br>(kg) | PRICE    |
|----|------|----------------------------|-----------------|---------------------------------------|-------------------|----------------|----------|
| SN | /I80 | 77                         | 25              | 880 x 529 w x 626                     |                   | 59             | £2559.00 |