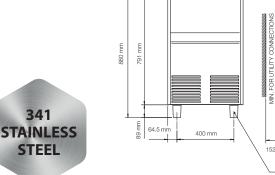

Front vented - can be built in

Crushed ice is very dry with only 8% of residual water content, so is longer lasting

Perfect for cocktails and display

Air cooled

| МС | DEL  | PRODUCTION / 24HRS<br>(kg) | STORAGE<br>(kg) | EXTERNAL DIMENSIONS<br>(H x W x D mm) | POWER CONSUMPTION | WEIGHT<br>(kg) | PRICE    |
|----|------|----------------------------|-----------------|---------------------------------------|-------------------|----------------|----------|
| SN | /I80 | 77                         | 25              | 880 x 529 w x 626                     |                   | 59             | £2559.00 |

341

STEEL