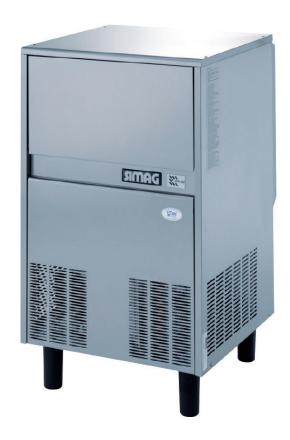

## FEATURES

Unique crushed ice producing machine – no need for noisy separate ice crusher

25kg of crushed ice on hand

High grade 341 stainless steel (Scotchbrite) exterior

Foodsafe plastic interior with silver antibacterial treated interior

Front vented - can be built in

Crushed ice is very dry with only 8% of residual water content, so is longer lasting

Perfect for cocktails and display

Air cooled

| МС | DEL  | PRODUCTION / 24HRS<br>(kg) | STORAGE<br>(kg) | EXTERNAL DIMENSIONS<br>(H x W x D mm) | POWER CONSUMPTION | WEIGHT<br>(kg) | PRICE    |
|----|------|----------------------------|-----------------|---------------------------------------|-------------------|----------------|----------|
| SN | /I80 | 77                         | 25              | 880 x 529 w x 626                     |                   | 59             | £2559.00 |