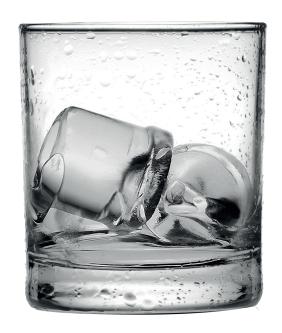

## Gourmet ice A top-class must

Pure, hard, crystal clear, slow melting and compact ice, with no holes.
The cubes are individually formed by spraying water onto a subcooled horizontal evaporator.

Available in 3 different sizes.