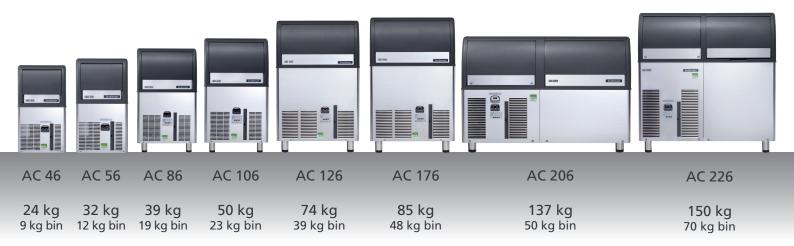

## **AC SERIES**

Self-contained ice machines producing Gourmet ice.

## **HIGHLIGHTS**

- **Agion**: the technology that makes products cleaner and longer lasting with built-in protection working 24/7 to resist the growth of microbes and the development of unpleasant odors.
- **Electronic control**: ambient and water temperatures may change throughout the years but your ice machine will stay the same (from AC106 to AC226 models).
- Front access condenser air filter: a do-it-yourself cleaning operation that saves time and money and makes your ice maker live longer.
- Individual transparent solid cube: each single cube is an artwork: crystal clear and perfectly shaped, faithful to the Scotsman tradition.
- **Scale accumulation preventing system**: traps ice makers' enemy No. 1 in one place and makes it harmless.
- Ergonomic access to ice with sliding disappearing door: one-touch door lift, makes barman's life significantly easier.