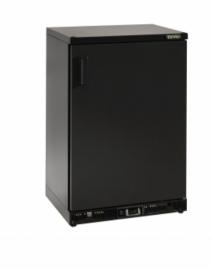

# > MG2/150LDD

# What is Maxiglass

Maxiglass Noverta Premium bottle coolers are designed with presentation in mind. Bottled drinks are displayed clearly so your customers waste no time in choosing what to buy. Bottles are served at the optimum temperature making sure quality drinks taste great. Maxiglass Noverta Premuim guarantee savings with lower energy consumption.

# Some features of Maxiglass

- Holds a large capacity with a small footprint
- wide range of models available, to cater for all bar requirements
- Ergonomically degined with the user in mind

# Dimensions W x D X H

602 x 536 x 900-910 mm

# Door Type

Right-hinged solid door

#### Finish

Anthracite