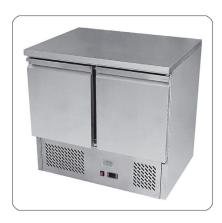

## Ice-A-Cool ICE3801GR 2 Door Counter Refrigerator 300 Litres

The Ice-A-Cool ICE3801GR 2 Door Counter Refrigerator is a compact and tidy refrigerated counter, which can fit perfectly into any business looking to store refrigerated goods.

- Solution mounted compressor unit
- Stainless steel interior and exterior construction
- $\bigcirc$  Rounded interior corner design
- $\odot$  1x shelf + 1x base shelf per door
- 𝐼 Castors as standard
- 𝐼 Climate Class 4

- ${igodot}$  Self-closing and stay open door
- 𝔄 Recessed door handle
- 𝐼 Magnetic door gaskets
- ✓ Easy access for service