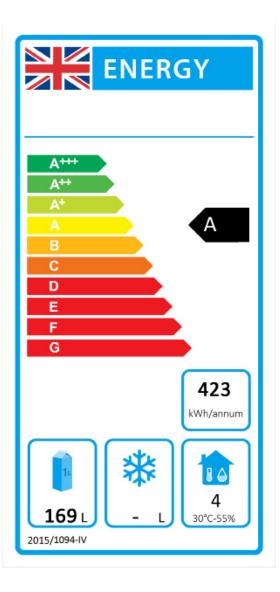

## SPECIFICATIONS

| Summary                               |            | Power and Performance         |          |
|---------------------------------------|------------|-------------------------------|----------|
| Brand                                 | Ice-A-Cool | Voltage (V/HZ/PH)             | 220/50/1 |
| Model                                 | ICE3801GR  | Power (Watts)                 | 220      |
| Shelf Quantity                        | 4          | Electrical Current (Amps)     | 1.2      |
| Stainless Steel Interior and Exterior | 201        | Power Consumption (kWh/annum) | 423      |

| Key Specifications      |                       | Weights and Dimensions         |                  |
|-------------------------|-----------------------|--------------------------------|------------------|
| Gross Capacity (Litre)  | 300                   | Exterior Dimension (WxDxH) mm  | 900 x 700 x 939  |
| Nett Capacity (Litre)   | 169                   | Interior Dimension (WxDxH) mm  | 830 x 595 x 510  |
| Energy Efficiency Class | А                     | Packing Dimension (WxDxH) mm   | 955 x 754 x 1050 |
| Climate Class           | 4                     | Shelf Dimensions mm            | 340 x 590        |
| Defrost Method          | Air Defrost           | Insulation Thickness (mm)      | 35               |
| Refrigerant             | R600a                 | Shelf Loading Capacity (kg pc) | 18               |
| Cooling Method          | Fan Assisted          | Net Weight (kg)                | 72               |
| Inner Temperature (°C)  | +2°C to +8°C          | Gross Weight (kg)              | 92               |
| Foaming Material        | C5H10                 | Refrigerant Amount (g)         | 60               |
| Castors                 | 4 (2 Braked on front) |                                |                  |