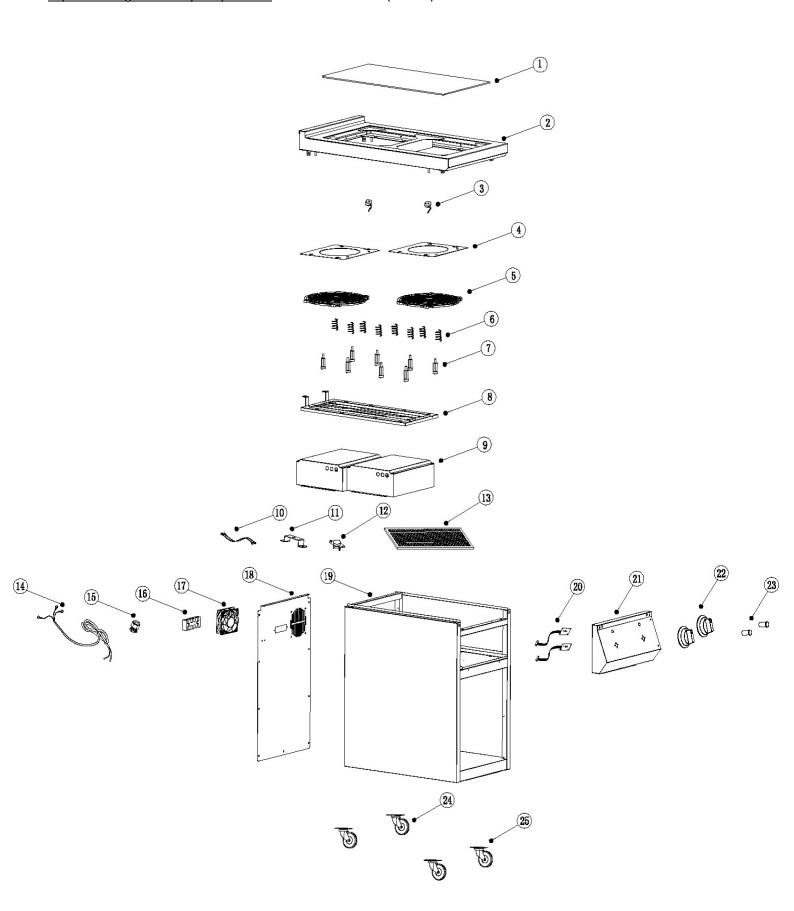

| <u>exploded diagram and spare parts list</u>    | (CU467) |                | Kev.1                         |
|-------------------------------------------------|---------|----------------|-------------------------------|
| Machine                                         | Explode | Code           | Description                   |
| Buffalo Freestanding Induction Cooker Two Zones | 1       | AN875          | Ceramic Glass                 |
| Buffalo Freestanding Induction Cooker Two Zones | 2       |                | Stainless Steel Top Cover     |
| Buffalo Freestanding Induction Cooker Two Zones | 3       | AN877          | Sensor                        |
| Buffalo Freestanding Induction Cooker Two Zones | 4       | <b>*</b>       | Alu Sheet for Coil            |
| Buffalo Freestanding Induction Cooker Two Zones | 5       | AN878          | Coil                          |
| Buffalo Freestanding Induction Cooker Two Zones | 6       | AN879          | Spring                        |
| Buffalo Freestanding Induction Cooker Two Zones | 7       | AN880          | Heating Coil Bracket          |
| Buffalo Freestanding Induction Cooker Two Zones | 8       | AN881          | Iron Support for Heating Coil |
| Buffalo Freestanding Induction Cooker Two Zones | 9       | AN882          | PCB Box                       |
| Buffalo Freestanding Induction Cooker Two Zones | 10      | AN883          | Connecting Cable              |
| Buffalo Freestanding Induction Cooker Two Zones | 11      | AN884          | Metal Bracket                 |
| Buffalo Freestanding Induction Cooker Two Zones | 12      | AN885          | Kick Thermostat               |
| Buffalo Freestanding Induction Cooker Two Zones | 13      | AN886          | Air Filter                    |
| Buffalo Freestanding Induction Cooker Two Zones | 14      |                | Power Cord                    |
| Buffalo Freestanding Induction Cooker Two Zones | 15      | <b>~</b>       | Fit for Power Cord            |
| Buffalo Freestanding Induction Cooker Two Zones | 16      | <b>K</b>       | Patch Board for Power Cord    |
| Buffalo Freestanding Induction Cooker Two Zones | 17      | AN887          | Fan                           |
| Buffalo Freestanding Induction Cooker Two Zones | 18      | ( <del>*</del> | Iron Back Plate               |
| Buffalo Freestanding Induction Cooker Two Zones | 19      | <b>~</b>       | Stainless Steel Housing       |
| Buffalo Freestanding Induction Cooker Two Zones | 20      | <b>~</b>       | Control Panel                 |
| Buffalo Freestanding Induction Cooker Two Zones | 21      | <b>~</b>       | Control Panel Metal Box       |
| Buffalo Freestanding Induction Cooker Two Zones | 22      | AN888          | Knob                          |
| Buffalo Freestanding Induction Cooker Two Zones | 23      | AN889          | Indicator Light               |
| Buffalo Freestanding Induction Cooker Two Zones | 24      | AN890          | Rear Castor                   |
| Buffalo Freestanding Induction Cooker Two Zones | 25      |                | Front Castor (With Brake)     |
|                                                 |         |                |                               |