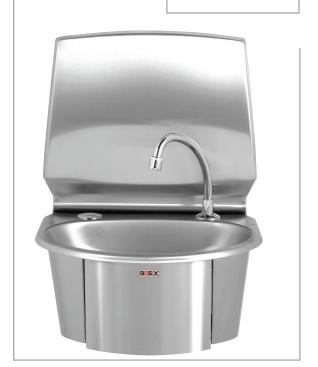

## BASIX

BaSix WS6 Hand Wash Station. 'Push-Front', Hands-Free mechanical operation. Includes fixed spout, M-MX91 manual mixer, water hose & tap hole stopper

**Dimensions:** O/D: 420 x 375 x 570 Bowl: 360 x 270 x 100 deep

Manufacturer: Mechline Developments Limited.

Brand: BaSix. Model Range: WS6 Controls: Hands-Free. Tap Type: Push-Front. Accreditation: WRAS.