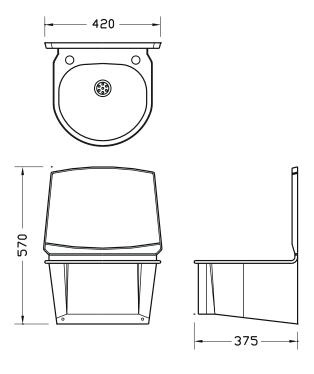

## BASIX

BaSix WS6 Hand Wash Station. 'Push-Front', Hands-Free mechanical operation. Includes fixed spout, M-MX91 manual mixer, water hose & tap hole stopper

**Dimensions:** O/D: 420 x 375 x 570 Bowl: 360 x 270 x 100 deep

## MAINTENANCE & CLEANING

Cleaning chrome: Do not use abrasive, chlorine or acidbased cleaning products. Avoid contact with concentrated bleach.

Clean with soapy water using a cloth or sponge.

Dimensions are in millimeters. If a CAD file is required please visit www.mechline.com.