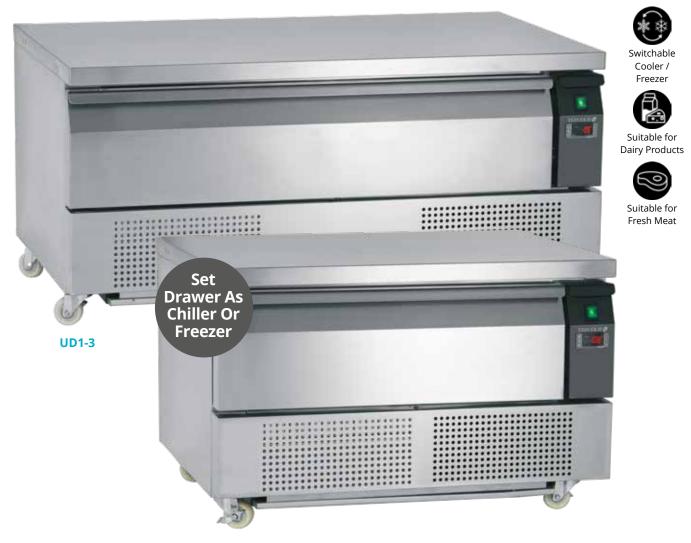

## Description

The super versatile Uni-Drawer system (sometimes called underbroilers, lowboys or chef-bases) allows you to choose to have the drawer as either a chiller or freezer. Ideal for busy kitchens where you require chilled or frozen food immediately to hand for food preparation. Drawers accept gastronorm pans up to 150mm deep (drawers can be used with or without gastronorm pans). Top is suitable for a range of appliances.

## **Product Features**

- Dual temperature, switch between chiller and freezer
- Fan assisted cooling
- Castors 2 lockable
- Digital controller and temperature display
- High quality catering grade 304 stainless steel
- Replaceable drawer gasket
- UD1-2 Accepts 2x 1/1 Gastronorm pans, UD1-3 accepts 3x 1/1 gastro pans in the drawer (max 150mm deep)
- Drawer can be used with or without gastronorm pans
- Max weight per drawer 50kg. Total weight loading for unit 300kg