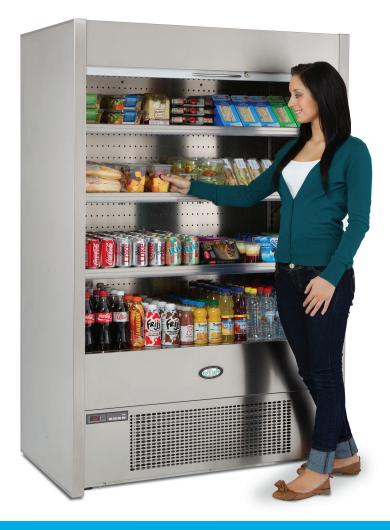

## Keep your grab-and-go products well displayed, looking good and tasting fresh...

Multideck | Professional Merchandising

### features & benefits

- > Exemplary British design and manufacturing
- > Class leading capacity and features
- Unbeatable reliability across a range of 20 models
- Lockable security shutter available across the range – keeping your goods safe overnight and preventing tampering
- Bright, clean and energy efficient LED lighting. Undershelf lighting option available

- > High quality food safe 304 stainless steel finish for easy wipe clean efficiency
- > Fully automatic defrost for efficient operation
- > Intelligent controller with easy to read digital display
- Advanced airflow technology merchandise maintained at an even temperature throughout the unit
- Energy saving retractable 'soft closing mechanism' nightblind as standard
- Fully removable shelves & supports for flexible positioning and easy cleaning
- > Price ticket strips fitted as standard
- > Unrivalled service and customer support

"Built in our world class British manufacturing facility"

**Exceptional display** capacity on a small footprint