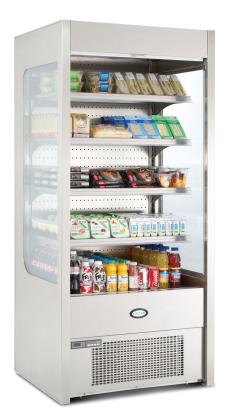

# Pro Multideck Nightblind with glass end panels

Pro Multideck Roller shutter and full solid end panels