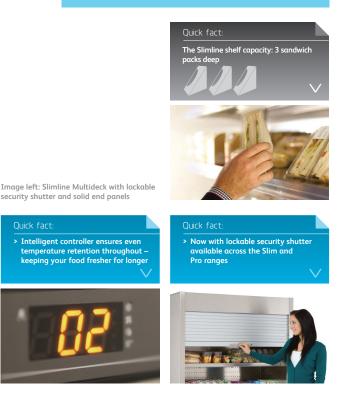

### features & benefits

- > Exemplary British design and manufacturing
- > Class leading capacity and features
- Unbeatable reliability across a range of 20 models
- Lockable security shutter available across the range – keeping your goods safe overnight and preventing tampering
- Bright, clean and energy efficient LED lighting. Undershelf lighting option available

- > High quality food safe 304 stainless steel finish for easy wipe clean efficiency
- > Fully automatic defrost for efficient operation
- > Intelligent controller with easy to read digital display
- Advanced airflow technology merchandise maintained at an even temperature throughout the unit
- Energy saving retractable 'soft closing mechanism' nightblind as standard
- Fully removable shelves & supports for flexible positioning and easy cleaning
- > Price ticket strips fitted as standard
- > Unrivalled service and customer support

### Slimline Multideck Nightblind with glass end panels

Slimline Multideck Roller shutter and full solid end panels

•