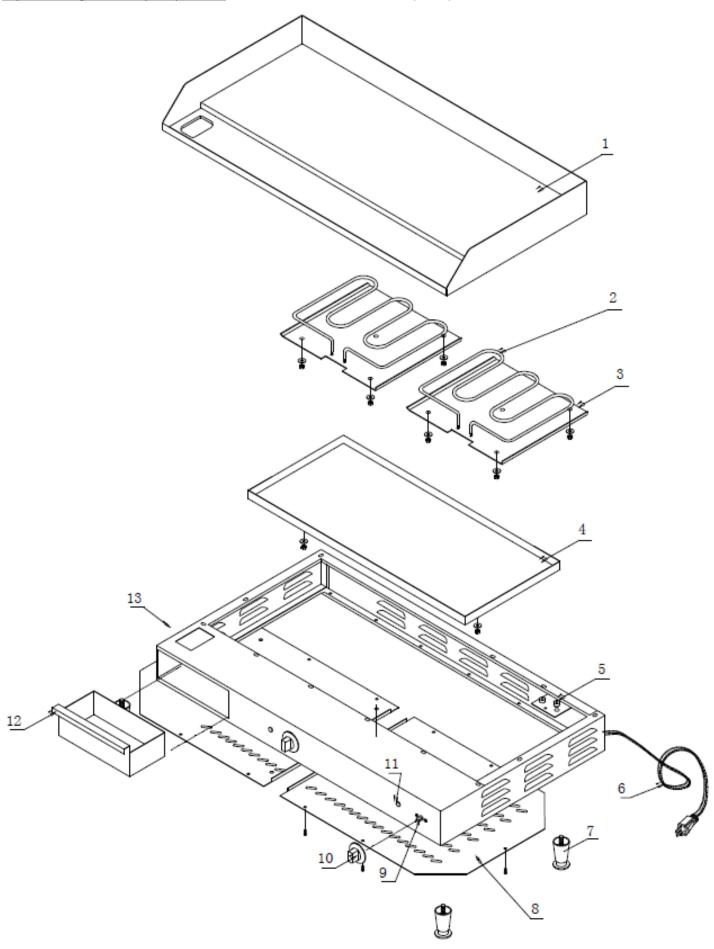

| Exploded diagram and spare parts list                 |         | (G791)   | Rev.1                                |
|-------------------------------------------------------|---------|----------|--------------------------------------|
| Machine                                               | Explode | Code     | Description                          |
| G791 - Buffalo Extra Wide Countertop Electric Griddle | 1       |          | Griddle Plate                        |
| G791 - Buffalo Extra Wide Countertop Electric Griddle | 2       | AB077    | Heating Element                      |
| G791 - Buffalo Extra Wide Countertop Electric Griddle | 3       | AB078    | Mica Plate/Element Fixing Plate      |
| G791 - Buffalo Extra Wide Countertop Electric Griddle | 4       | AB079    | Mounting Plate                       |
| G791 - Buffalo Extra Wide Countertop Electric Griddle | 5       |          | Ceramic Tube (Protruding)            |
| G791 - Buffalo Extra Wide Countertop Electric Griddle | 5       |          | Ceramic Tube (Concave)               |
| G791 - Buffalo Extra Wide Countertop Electric Griddle | 6       | AJ153    | Plug Lead Assembly                   |
| G791 - Buffalo Extra Wide Countertop Electric Griddle | 7       | AA014    | Feet                                 |
| G791 - Buffalo Extra Wide Countertop Electric Griddle | 8       | AB081    | Base Plate                           |
| G791 - Buffalo Extra Wide Countertop Electric Griddle | 9       | N125     | Thermostat                           |
| G791 - Buffalo Extra Wide Countertop Electric Griddle | 10      | N129     | Dial                                 |
| G791 - Buffalo Extra Wide Countertop Electric Griddle | 11      | N486     | Indicator Light (old version)        |
| G791 - Buffalo Extra Wide Countertop Electric Griddle | 11      | AA031    | Indicator Light (new version)        |
| G791 - Buffalo Extra Wide Countertop Electric Griddle | 12      | AB082    | Drip Tray (old version)              |
| G791 - Buffalo Extra Wide Countertop Electric Griddle | 12      | AJ760    | Drip Tray (From 5056963-UK,20439-EU) |
| G791 - Buffalo Extra Wide Countertop Electric Griddle | 13      | <b>~</b> | Main Body Asssy                      |
| G791 - Buffalo Extra Wide Countertop Electric Griddle | N/A     | <b>~</b> | Buffalo Decal Sticker                |