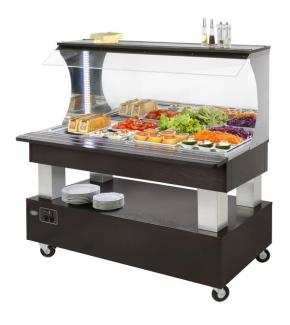

## The SBM40 F

Designed to be placed up against a wall or for multiple units to sit back to back, the SBM40F provides the perfect presentation of all your chilled foods including starters, meat, prepared dishes and salads for the self serve environment. The unit will take any combination of containers up to 150mm deep total area of 4/1GN. Fully mobile with 2 locking casters this unit is ideal for hotels where food is served in a multi function area.

The body of the unit is made of wood and is available in 4 colours: light oak / dark oak (pictured) / mahogany / limed white (pictured).

Features tray slide along service side, mirror finish back panel, white LED illumination, sneeze guards, locking casters, open lower storage shelf.

| Weight          | 99kg                    |
|-----------------|-------------------------|
| Dimensions (mm) | 1495 x 855 x 1405       |
| Capacity        | 4 x 1/1GN , 150mm depth |
| Temp C min      | 2                       |
| Temp C max      | 10                      |
| Power           | 0.5Kw                   |
|                 |                         |