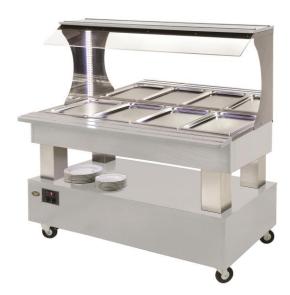

## The SBM40 F

Designed to be placed up against a wall or for multiple units to sit back to back, the SBM40F provides the perfect presentation of all your chilled foods including starters, meat, prepared dishes and salads for the self serve environment. The unit will take any combination of containers up to 150mm deep total area of 4/1GN. Fully mobile with 2 locking casters this unit is ideal for hotels where food is served in a multi function area.

The body of the unit is made of wood and is available in 4 colours: light oak / dark oak (pictured) / mahogany / limed white (pictured).

Features tray slide along service side, mirror finish back panel, white LED illumination, sneeze guards, locking casters, open lower storage shelf.

| Weight          | 99kg                    |
|-----------------|-------------------------|
| Dimensions (mm) | 1495 x 855 x 1405       |
| Capacity        | 4 x 1/1GN , 150mm depth |
| Temp C min      | 2                       |
| Temp C max      | 10                      |
| Power           | 0.5Kw                   |
|                 |                         |