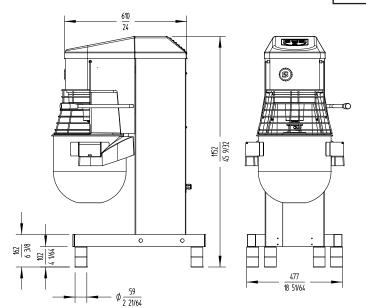

#### External dimensions (WxDxH)

√ Width: 528 mm

✓ Depth: 764 mm

✓ Height: 1152 mm

Net weight: 105 Kg

#### **Crated dimensions**

830 x 600 x 1200 mm Gross weight: 104 Kg.