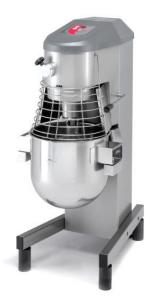

### FOOD MIXER BE-30C 230/50-60/1

Floorstanding unit with 30 lt./30 qt. bowl.

P/N 1500281

# FOOD MIXER BE-30C 230/50-60/1

Floorstanding unit with 30 lt./30 qt. bowl.

P/N 1500281

#### FEATURES AND BENEFITS

Professional food mixer for preparing dough (bread, cake...), egg whites (soufflés, meringue...), sauces (mayonnaise...) and minced meat mixtures.

- ✓ Powerful three-phase motor controlled by highly reliable electronic speed variator technology, which enables the mixers to be connected to a single-phase electrical mains supply.
- $\checkmark$  0-30 minute electronic timer and continuous operation option.
- √ Acoustic alarm at end of cycle.
- Electronic speed control.
- Equipped with a safety guard.
- ✓ Lever operated bowl lift.
- Double micro switch for bowl position and safety guard.
- √ Safeties off indicator.
- √ Reinforced waterproofing system.
- √ Stainless steel legs.
- √ Strong and resistant bowl.
- ✓ Easy to maintain and repair.

# **INCLUDES**

- √ Stainless steel bowl.
- Attachment drive for accessories.
- $\checkmark$  Spiral Hook for heavy dough.
- ✓ Beater spatula for soft dough.
- ✓ Balloon whisk.