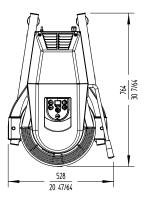

#### External dimensions (WxDxH)

√ Width: 528 mm

✓ Depth: 764 mm

✓ Height: 1152 mm

Net weight: 105 Kg