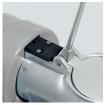

Microswitch on the lever

Collecting tray with microswitch Cut thickness adjusting knob

Data sheet