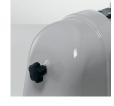

Microswitch on the lever

Collecting tray with microswitch Cut thickness adjusting knob

Data sheet