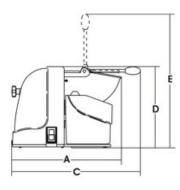

Microswitch on the lever

Collecting tray with microswitch Cut thickness adjusting knob

Data sheet

## Technical data

| Model                     | TRITON         |
|---------------------------|----------------|
| Power                     | Watt 350       |
| Power source              | 1ph            |
| Motor                     | r.p.m. 12.000  |
| Blade speed               | r.p.m. 1.500   |
| Crushed ice max thickness | mm 10          |
| Capacity bowl             | lt 2           |
| A                         | mm 365         |
| В                         | mm 210         |
| С                         | mm 465         |
| D                         | mm 295         |
| E                         | mm 480         |
| Net weight                | kg 8,5         |
| Shipping                  | mm 540x280x310 |
| Gross weight              | kg 10          |
| HS-CODE                   | 84388091       |