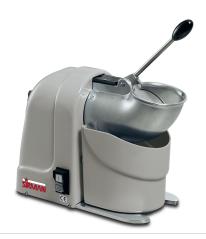

## Sirman Ice Crusher , model Triton :

Triton allows to crush ice in different sizes by adjusting the blade:

- finely crushed ice for the traditional Italian granitas
  flakes for frozen cocktails or to serve or display cold dishes
  safety microswitch on the feeding mouth
  safety microswitch on the collecting tray

- polished aluminium feeding mouth
- stainless steel parts and details
- aluminium and stainless steel internal structure
   body and tray are made from thermoformed alimentary plastic
   ribbed belt for low power absorption.