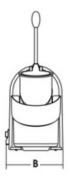

## Technical data

| Model                     | TRITON         |
|---------------------------|----------------|
| Power                     | Watt 350       |
| Power source              | 1ph            |
| Motor                     | r.p.m. 12.000  |
| Blade speed               | r.p.m. 1.500   |
| Crushed ice max thickness | mm 10          |
| Capacity bowl             | lt 2           |
| A                         | mm 365         |
| В                         | mm 210         |
| С                         | mm 465         |
| D                         | mm 295         |
| E                         | mm 480         |
| Net weight                | kg 8,5         |
| Shipping                  | mm 540x280x310 |
| Gross weight              | kg 10          |
| HS-CODE                   | 84388091       |