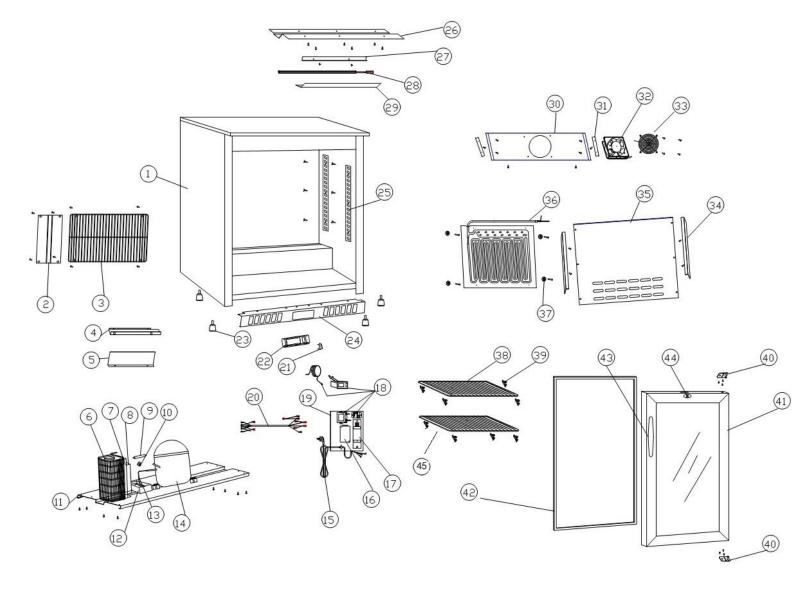

| Machine                                            | Explod | Code       | Description                      |
|----------------------------------------------------|--------|------------|----------------------------------|
| Single Door Back Bar Cooler St/St finish with LED  | 1      | 2          | Machine Body                     |
| Single Door Back Bar Cooler St/St finish with LED  | 2      | 2          | Rear Panel of Compressor Housing |
| Single Door Back Bar Cooler St/St finish with LED  | 3      | <b>~</b>   | Rear Grill of Compressor Housing |
| Single Door Back Bar Cooler St/St finish with LED  | 4      | 2          | Front Panel Bracket              |
| Single Door Back Bar Cooler St/St finish with LED  | 5      | <b>2</b>   | Plate                            |
| Single Door Back Bar Cooler St/St finish with LED  | 6      | <b>2</b>   | Condenser                        |
| Single Door Back Bar Cooler St/St finish with LED  | 7      | <b>2</b>   | Condenser Fan Mounting           |
| Single Door Back Bar Cooler St/St finish with LED  | 8      | AF561      | Condenser Fan                    |
| Single Door Back Bar Cooler St/St finish with LED  | 9      | AF551      | Filter Drier                     |
| Single Door Back Bar Cooler St/St finish with LED  | 10     | <b>2</b>   | Filter Clip                      |
| Single Door Back Bar Cooler St/St finish with LED  | 11     | <b>2</b>   | Compressor Mounting Plate        |
| Single Door Back Bar Cooler St/St finish with LED  | 12     | AF552      | Drip Tray                        |
| Single Door Back Bar Cooler St/St finish with LED  | 13     | <b>2</b>   | Tube                             |
| Single Door Back Bar Cooler St/St finish with LED  | 14     | AF553      | Compressor                       |
| Single Door Back Bar Cooler St/St finish with LED  | 15     | <b>~</b>   | Power Cable                      |
| Single Door Back Bar Cooler St/St finish with LED  | 16     | <b>2</b>   | Junction Box                     |
| Single Door Back Bar Cooler St/St finish with LED  | 17     | AF554      | LED Power Supply                 |
| Single Door Back Bar Cooler St/St finish with LED  | 18     | AF555      | Digital Controller               |
| Single Door Back Bar Cooler St/St finish with LED  | 18-1   | AF549      | Complete Controller Set          |
| Single Door Back Bar Cooler St/St finish with LED  | 19     | <b>2</b>   | Mounting Plate                   |
| Single Door Back Bar Cooler St/St finish with LED  | 20     | <b>~</b>   | Wiring Loom                      |
| Single Door Back Bar Cooler St/St finish with LED  | 21     | AF556      | Light Switch                     |
| Single Door Back Bar Cooler St/St finish with LED  | 22     | <b>2</b>   | Controller Mounting Plate        |
| Single Door Back Bar Cooler St/St finish with LED  | 23     | AF557      | Foot                             |
| Single Door Back Bar Cooler St/St finish with LED  | 24     | AF583      | Font Panel                       |
| Single Door Back Bar Cooler St/St finish with LED  | 25     | 7 (1 S C S | Shelf Rail                       |
| Single Door Back Bar Cooler St/St finish with LED  | 26     | <u> </u>   | LED Mounting                     |
| Single Door Back Bar Cooler St/St finish with LED  | 27     | <u> </u>   | Light Cover Mounting Plate       |
| Single Door Back Bar Cooler St/St finish with LED  | 28     | AF560      | LED Light                        |
| Single Door Back Bar Cooler St/St finish with LED  | 29     | <b>2</b>   | LED Cover                        |
| Single Door Back Bar Cooler St/St finish with LED  | 30     | <u> </u>   | Fan Support                      |
| Single Door Back Bar Cooler St/St finish with LED  | 31     | <u> </u>   | Bracket                          |
| Single Door Back Bar Cooler St/St finish with LED  | 32     | AF561      | Fan                              |
| Single Door Back Bar Cooler St/St finish with LED  | 33     | 711901     | Fan Grill                        |
| Single Door Back Bar Cooler St/St finish with LED  | 34     | <u> </u>   | Bracket                          |
| Single Door Back Bar Cooler St/St finish with LED  | 35     | <u> </u>   | Panel                            |
| Single Door Back Bar Cooler St/St finish with LED  | 36     | <u> </u>   | Evaporator                       |
| Single Door Back Bar Cooler St/St finish with LED  | 37     | <u>~</u>   | Fixings                          |
| Single Door Back Bar Cooler St/St finish with LED  | 38     | <b>~</b>   | Shelf                            |
| Single Door Back Bar Cooler St/St finish with LED  | 38-1   | AF400      | Wine Shelf                       |
| Single Door Back Bar Cooler St/St finish with LED  | 39     | A1 400     | Shelf Clip                       |
| Single Door Back Bar Cooler St/St finish with LED  | 40     | AF563      | Door Hinge                       |
| Single Door Back Bar Cooler St/St finish with LED  | 41     | A1 303     | Door                             |
| Single Door Back Bar Cooler St/St finish with LED  | 42     | AF564      | Gasket                           |
| Single Door Back Bar Cooler St/St finish with LED  | 43     | AF582      | Handle                           |
| Single Door Back Bar Cooler St/St finish with LED  | 44     | AF566      | Lock                             |
| SINGLE DOOL DOOK DOLL COOLET STAST THIISH WITH LED | 44     | VI 200     |                                  |