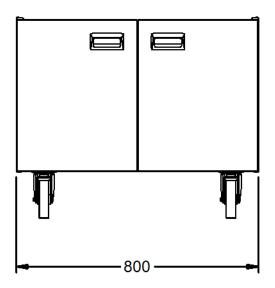

### **Specifications**

| e  | <br> | -            |   |
|----|------|--------------|---|
| Su | 11 h | ; I <b>n</b> | v |

| Brand                     | Lincat                            |                  |     |
|---------------------------|-----------------------------------|------------------|-----|
| Range                     | Opus 800                          |                  |     |
| Unit Type                 | Free-standing                     |                  |     |
| Available in UK Only      | No                                |                  |     |
| UK Warranty               | 2 Years Parts and Labour Warranty |                  |     |
| Export Warranty           | Contact your local dealer         |                  |     |
| GTIN                      | 5056105118077                     |                  |     |
| Weights and Dimensions    |                                   | Shipping         |     |
| Jnit Height (External) mm | 665                               | Packed Weight Kg | 49  |
| Jnit Width (External) mm  | 800                               | Packed Height cm | 60  |
| Jnit Depth (External) mm  | 705                               | Packed Width cm  | 100 |
| Height (Internal) mm      | 440                               | Packed Depth cm  | 85  |
| Width (Internal) mm       | 740                               |                  |     |
| Depth (Internal) mm       | 670                               |                  |     |
|                           |                                   |                  |     |