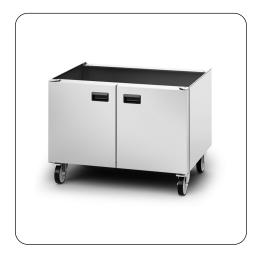

### OA8974/C - Lincat Opus 800 Free-standing Pedestal with Doors and Castors - for units W 800 mm

- Designed to suite with the Opus 800 series
- Suitable for Opus 800 counter top models\*
- Provides additional storage, whilst keeping contents of cupboard clean

This Opus 800 Series ambient pedestal is designed to support and integrate with 800mm wide Opus counter top models (excluding salamanders and gas chargrills) allowing products to suite perfectly together.

- On castors for easy cleaning
- Suitable for Opus 800 counter top models (excluding salamanders and gas chargrills, please see relevant product for alternatives)