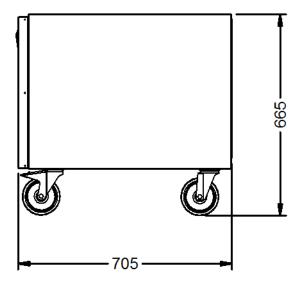

### **Specifications**

| e  | <br> | -            |   |
|----|------|--------------|---|
| Su | 11 h | ; I <b>n</b> | v |

| Brand                     | Lincat                            |                  |     |
|---------------------------|-----------------------------------|------------------|-----|
| Range                     | Opus 800                          |                  |     |
| Unit Type                 | Free-standing                     |                  |     |
| Available in UK Only      | No                                |                  |     |
| UK Warranty               | 2 Years Parts and Labour Warranty |                  |     |
| Export Warranty           | Contact your local dealer         |                  |     |
| GTIN                      | 5056105118077                     |                  |     |
| Weights and Dimensions    |                                   | Shipping         |     |
| Jnit Height (External) mm | 665                               | Packed Weight Kg | 49  |
| Jnit Width (External) mm  | 800                               | Packed Height cm | 60  |
| Jnit Depth (External) mm  | 705                               | Packed Width cm  | 100 |
| Height (Internal) mm      | 440                               | Packed Depth cm  | 85  |
| Width (Internal) mm       | 740                               |                  |     |
| Depth (Internal) mm       | 670                               |                  |     |
|                           |                                   |                  |     |