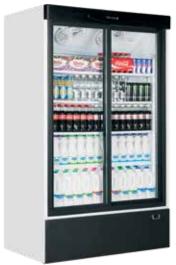

## **Product Description**

The FS1002S and FS1202S fill a gap in the market for people who don't want a light canopy on their double door coolers. It gives a little more interior height and makes for a cleaner looking cabinet. In a choice of widths and with Tefcold's build quality and reliability as standard these units have become a popular choice for shop and cafe owners.(The FS1002S & FS1202S are replcacements for the FS1000S & FS1200S)

## Features and Benefits

- Fully automatic
- Fan assisted cooling
- Adjustable full width shelves
- Adjustable feet with rollers to rear
- LED Interior light with switch
- Digital temperature display
- Self closing doors