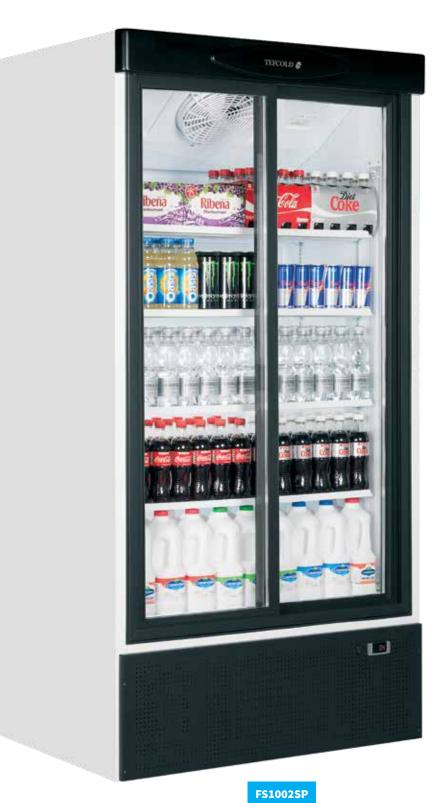

## **Product Description**

The FS1002S and FS1202S fill a gap in the market for people who don't want a light canopy on their double door coolers. It gives a little more interior height and makes for a cleaner looking cabinet. In a choice of widths and with Tefcold's build quality and reliability as standard these units have become a popular choice for shop and cafe owners.(The FS1002S & FS1202S are replcacements for the FS1000S & FS1200S)

## Features and Benefits

- Fully automatic
- Fan assisted cooling
- Adjustable full width shelves
- Adjustable feet with rollers to rear
- LED Interior light with switch
- Digital temperature display
- Self closing doors

|  | Model    | Description    |      | Dime<br>H | nsions (<br>W | mm)<br>D | Kg  | Gross Int.<br>Volume | No. of<br>Shelves | Price  | Next<br>Day |
|--|----------|----------------|------|-----------|---------------|----------|-----|----------------------|-------------------|--------|-------------|
|  | FS1002SP | White, Sliding | Ext. | 1990      | 1000          | 735      | 163 | 730ltr               | 4 +               | £1.610 |             |
|  | F310023F | Door           | Int. | 1533      | 890           | 573      | 103 | (25.78 cu.ft)        | Base              | 21,010 | <b>V</b>    |
|  | FS1202SP | White, Sliding | Ext. | 1990      | 1200          | 735      | 174 | 895ltr               | 4 +               | £1.718 |             |
|  | F312023P | Door           | Int. | 1533      | 1090          | 573      | 174 | (31.6 cu.ft)         | Base              | £1,710 | <b>V</b>    |