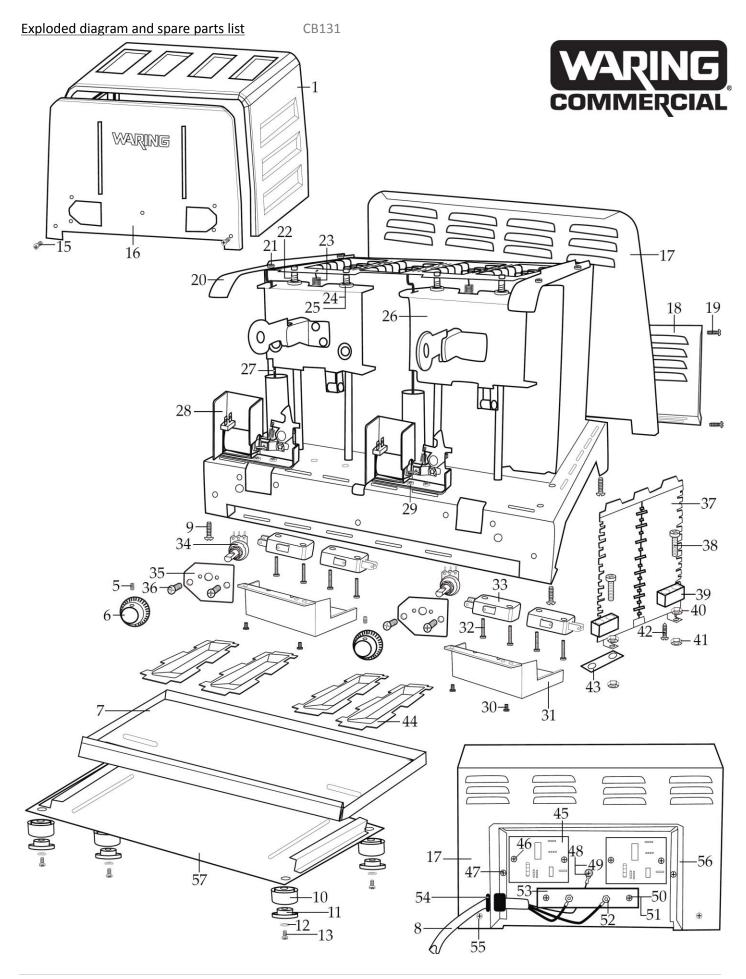

| Machine                     | Explode | Code     | Description                                       |
|-----------------------------|---------|----------|---------------------------------------------------|
| Waring Slot Toaster WCT805K | 1       | 2        | Top Cover Plate                                   |
| Waring Slot Toaster WCT805K | 2       | 2        | Push Knob (flat outer centre 2 required)          |
| Waring Slot Toaster WCT805K | 3       | <b>2</b> | Push Knob (screw hole in outer centre 2 required) |
| Waring Slot Toaster WCT805K | 4       | 2        | Screw (2 required)                                |
| Waring Slot Toaster WCT805K | 5       | 2        | Set Screw (2 required)                            |
| Waring Slot Toaster WCT805K | 6       | AD369    | Browning Control Knob                             |
| Waring Slot Toaster WCT805K | 7       | AD370    | Crumb Tray                                        |
| Waring Slot Toaster WCT805K | 8       | <b>2</b> | Cord Set                                          |
| Waring Slot Toaster WCT805K | 9       | <b>2</b> | Screw (4 required)                                |
| Waring Slot Toaster WCT805K | 10      | <b>2</b> | Foot (4 required)                                 |
| Waring Slot Toaster WCT805K | 11      | 2        | Rubber Foot (4 required)                          |
| Waring Slot Toaster WCT805K | 12      | 2        | Washer (4 required)                               |
| Waring Slot Toaster WCT805K | 13      | 2        | Screw (4 required)                                |
| Waring Slot Toaster WCT805K | 14      | 2        | Front Panel Assembly                              |
| Waring Slot Toaster WCT805K | 15      | 2        | Screw (2 required)                                |
| Waring Slot Toaster WCT805K | 16      | 2        | Front Cover Plate                                 |
| Waring Slot Toaster WCT805K | 17      | 2        | Back Cover Plate                                  |
| Waring Slot Toaster WCT805K | 18      | 2        | Power Box Cover                                   |
| Waring Slot Toaster WCT805K | 19      | 2        | Screw (4 required)                                |
| Waring Slot Toaster WCT805K | 20      | 2        | Housing Support (2 required)                      |
| Waring Slot Toaster WCT805K | 21      | 2        | Screw (4 required)                                |
| Waring Slot Toaster WCT805K | 22      | 2        | Compression Wire Spring (4 required)              |
| Waring Slot Toaster WCT805K | 23      | <b>*</b> | Moving Bracket Spring (2 required)                |
| Waring Slot Toaster WCT805K | 24      | <b>*</b> | Bracket Bushing (8 required)                      |
| Waring Slot Toaster WCT805K | 25      | <b>~</b> | C Ring (4 required)                               |
| Waring Slot Toaster WCT805K | 26      | <b>~</b> | Moving Bracket Assembly (2 required)              |
| Waring Slot Toaster WCT805K | 27      | <b>2</b> | Damper Cylinder Rod (2 required)                  |
| Waring Slot Toaster WCT805K | 28      | 2        | Locking Mechanism                                 |
| Waring Slot Toaster WCT805K | 29      | 2        | Screw (4 required)                                |
| Waring Slot Toaster WCT805K | 30      | 2        | Screw (4 required)                                |
| Waring Slot Toaster WCT805K | 31      | <b>2</b> | Switch Cover (2 required)                         |
| Waring Slot Toaster WCT805K | 32      | 2        | Screw (8 required)                                |
| Waring Slot Toaster WCT805K | 33      | 2        | Micro Switch (4 required)                         |
| Waring Slot Toaster WCT805K | 34      | 2        | Rheostat (2 required)                             |
| Waring Slot Toaster WCT805K | 35      | 2        | Insulated Bracket Plate (2 required)              |
| Waring Slot Toaster WCT805K | 36      | 2        | Screw (4 required)                                |
| Waring Slot Toaster WCT805K | 37      | 2        | Elements 17-7341-LFV-B-LF (8 required)            |
| Waring Slot Toaster WCT805K | 38      | 2        | Screw (16 required)                               |
| Waring Slot Toaster WCT805K | 39      | <b>2</b> | Insulator Bracket-ceramic (16 required)           |
| Waring Slot Toaster WCT805K | 40      | <b>2</b> | Hex Nut (16 required)                             |
| Waring Slot Toaster WCT805K | 41      | <b>2</b> | Hex Nut (16 required)                             |
| Waring Slot Toaster WCT805K | 42      | <b>2</b> | Screw (16 required)                               |
| Waring Slot Toaster WCT805K | 43      | <b>2</b> | Jumper Bracket                                    |
| Waring Slot Toaster WCT805K | 44      | <b>*</b> | Baffle (standard slot)                            |
| Waring Slot Toaster WCT805K | 45      | <b>*</b> | PC Board (2 required)                             |
| Waring Slot Toaster WCT805K | 46      | <b>*</b> | Screw (4 required)                                |
| Waring Slot Toaster WCT805K | 47      | <b>*</b> | Screw (2 required)                                |
| Waring Slot Toaster WCT805K | 48      | <b>*</b> | Lock Washer for ground                            |
| Waring Slot Toaster WCT805K | 49      | <b>~</b> | Screw-green for ground                            |

| Exploded diagram and spare parts list    | CB13: |
|------------------------------------------|-------|
| EXPIDUCU GIARIAIII AIIU SPAIC PAILS IISL | CDIJ. |

| Waring Slot Toaster WCT805K | 50       | <b>~</b> | Screw (2 required)             |
|-----------------------------|----------|----------|--------------------------------|
| Waring Slot Toaster WCT805K | 51       | <b>~</b> | Power PCB Holder (2 required)  |
| Waring Slot Toaster WCT805K | 52       | <b>~</b> | Hex Nut (4 required)           |
| Waring Slot Toaster WCT805K | 53       | <b>*</b> | Power Terminal Board           |
| Waring Slot Toaster WCT805K | 54       | <b>*</b> | Strain Relief                  |
| Waring Slot Toaster WCT805K | 55       | <b>~</b> | Screw (2 required)             |
| Waring Slot Toaster WCT805K | 56       | <b>~</b> | Power Box Body                 |
| Waring Slot Toaster WCT805K | 57       | <b>*</b> | Bottom Cover                   |
| Waring Slot Toaster WCT805K | Not      | 027214   | Main PCB Holder for PC board   |
| Waring Slot Toaster WCT805K | numbered | 027222   | Screw for front panel assembly |