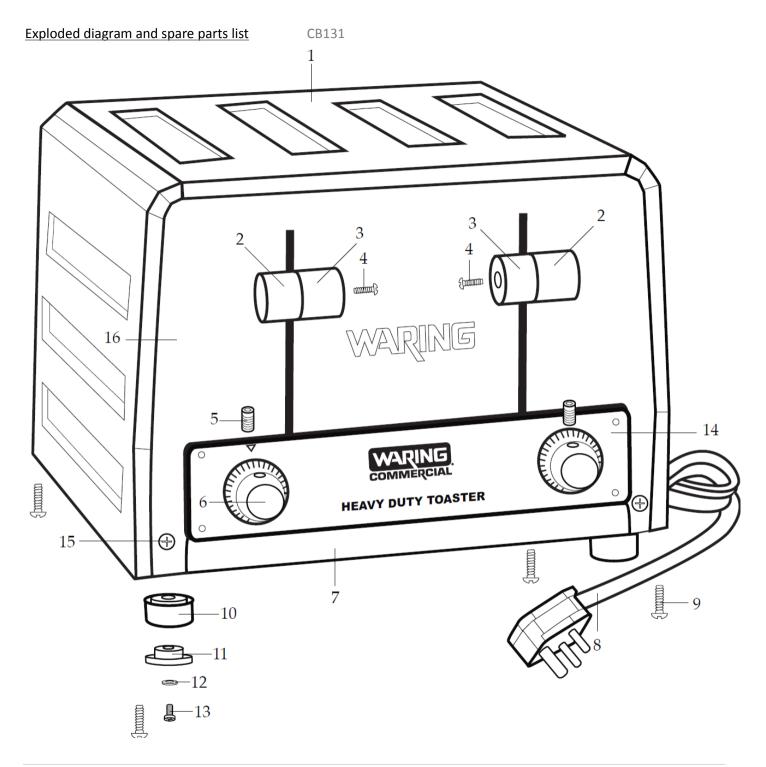

| Machine                     | Explode | Code     | Description                                       |
|-----------------------------|---------|----------|---------------------------------------------------|
| Waring Slot Toaster WCT805K | 1       | 2        | Top Cover Plate                                   |
| Waring Slot Toaster WCT805K | 2       | 2        | Push Knob (flat outer centre 2 required)          |
| Waring Slot Toaster WCT805K | 3       | <b>2</b> | Push Knob (screw hole in outer centre 2 required) |
| Waring Slot Toaster WCT805K | 4       | 2        | Screw (2 required)                                |
| Waring Slot Toaster WCT805K | 5       | 2        | Set Screw (2 required)                            |
| Waring Slot Toaster WCT805K | 6       | AD369    | Browning Control Knob                             |
| Waring Slot Toaster WCT805K | 7       | AD370    | Crumb Tray                                        |
| Waring Slot Toaster WCT805K | 8       | <b>2</b> | Cord Set                                          |
| Waring Slot Toaster WCT805K | 9       | <b>2</b> | Screw (4 required)                                |
| Waring Slot Toaster WCT805K | 10      | <b>2</b> | Foot (4 required)                                 |
| Waring Slot Toaster WCT805K | 11      | 2        | Rubber Foot (4 required)                          |
| Waring Slot Toaster WCT805K | 12      | 2        | Washer (4 required)                               |
| Waring Slot Toaster WCT805K | 13      | 2        | Screw (4 required)                                |
| Waring Slot Toaster WCT805K | 14      | 2        | Front Panel Assembly                              |
| Waring Slot Toaster WCT805K | 15      | 2        | Screw (2 required)                                |
| Waring Slot Toaster WCT805K | 16      | 2        | Front Cover Plate                                 |
| Waring Slot Toaster WCT805K | 17      | 2        | Back Cover Plate                                  |
| Waring Slot Toaster WCT805K | 18      | 2        | Power Box Cover                                   |
| Waring Slot Toaster WCT805K | 19      | 2        | Screw (4 required)                                |
| Waring Slot Toaster WCT805K | 20      | 2        | Housing Support (2 required)                      |
| Waring Slot Toaster WCT805K | 21      | 2        | Screw (4 required)                                |
| Waring Slot Toaster WCT805K | 22      | 2        | Compression Wire Spring (4 required)              |
| Waring Slot Toaster WCT805K | 23      | <b>*</b> | Moving Bracket Spring (2 required)                |
| Waring Slot Toaster WCT805K | 24      | <b>*</b> | Bracket Bushing (8 required)                      |
| Waring Slot Toaster WCT805K | 25      | <b>~</b> | C Ring (4 required)                               |
| Waring Slot Toaster WCT805K | 26      | <b>~</b> | Moving Bracket Assembly (2 required)              |
| Waring Slot Toaster WCT805K | 27      | <b>2</b> | Damper Cylinder Rod (2 required)                  |
| Waring Slot Toaster WCT805K | 28      | 2        | Locking Mechanism                                 |
| Waring Slot Toaster WCT805K | 29      | 2        | Screw (4 required)                                |
| Waring Slot Toaster WCT805K | 30      | 2        | Screw (4 required)                                |
| Waring Slot Toaster WCT805K | 31      | <b>2</b> | Switch Cover (2 required)                         |
| Waring Slot Toaster WCT805K | 32      | 2        | Screw (8 required)                                |
| Waring Slot Toaster WCT805K | 33      | 2        | Micro Switch (4 required)                         |
| Waring Slot Toaster WCT805K | 34      | 2        | Rheostat (2 required)                             |
| Waring Slot Toaster WCT805K | 35      | 2        | Insulated Bracket Plate (2 required)              |
| Waring Slot Toaster WCT805K | 36      | 2        | Screw (4 required)                                |
| Waring Slot Toaster WCT805K | 37      | 2        | Elements 17-7341-LFV-B-LF (8 required)            |
| Waring Slot Toaster WCT805K | 38      | 2        | Screw (16 required)                               |
| Waring Slot Toaster WCT805K | 39      | <b>2</b> | Insulator Bracket-ceramic (16 required)           |
| Waring Slot Toaster WCT805K | 40      | <b>2</b> | Hex Nut (16 required)                             |
| Waring Slot Toaster WCT805K | 41      | <b>2</b> | Hex Nut (16 required)                             |
| Waring Slot Toaster WCT805K | 42      | <b>2</b> | Screw (16 required)                               |
| Waring Slot Toaster WCT805K | 43      | <b>2</b> | Jumper Bracket                                    |
| Waring Slot Toaster WCT805K | 44      | <b>*</b> | Baffle (standard slot)                            |
| Waring Slot Toaster WCT805K | 45      | <b>*</b> | PC Board (2 required)                             |
| Waring Slot Toaster WCT805K | 46      | <b>*</b> | Screw (4 required)                                |
| Waring Slot Toaster WCT805K | 47      | <b>*</b> | Screw (2 required)                                |
| Waring Slot Toaster WCT805K | 48      | <b>*</b> | Lock Washer for ground                            |
| Waring Slot Toaster WCT805K | 49      | <b>~</b> | Screw-green for ground                            |

| Exploded diagram and spare parts list    | CB13: |
|------------------------------------------|-------|
| EXPIDUCU GIARIAIII AIIU SPAIC PAILS IISL | CDIJ. |

| Waring Slot Toaster WCT805K | 50       | <b>~</b> | Screw (2 required)             |
|-----------------------------|----------|----------|--------------------------------|
| Waring Slot Toaster WCT805K | 51       | <b>~</b> | Power PCB Holder (2 required)  |
| Waring Slot Toaster WCT805K | 52       | <b>~</b> | Hex Nut (4 required)           |
| Waring Slot Toaster WCT805K | 53       | <b>*</b> | Power Terminal Board           |
| Waring Slot Toaster WCT805K | 54       | <b>*</b> | Strain Relief                  |
| Waring Slot Toaster WCT805K | 55       | <b>~</b> | Screw (2 required)             |
| Waring Slot Toaster WCT805K | 56       | <b>~</b> | Power Box Body                 |
| Waring Slot Toaster WCT805K | 57       | <b>*</b> | Bottom Cover                   |
| Waring Slot Toaster WCT805K | Not      | 027214   | Main PCB Holder for PC board   |
| Waring Slot Toaster WCT805K | numbered | 027222   | Screw for front panel assembly |