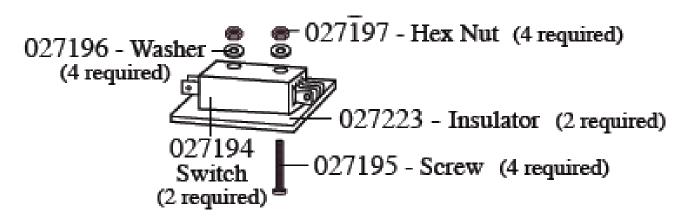

CT805K | 51       | <b>~</b> | Power PCB Holder (2 required)  |
| Waring Slot Toaster WCT805K | 52       | <b>~</b> | Hex Nut (4 required)           |
| Waring Slot Toaster WCT805K | 53       | <b>*</b> | Power Terminal Board           |
| Waring Slot Toaster WCT805K | 54       | <b>*</b> | Strain Relief                  |
| Waring Slot Toaster WCT805K | 55       | <b>~</b> | Screw (2 required)             |
| Waring Slot Toaster WCT805K | 56       | <b>~</b> | Power Box Body                 |
| Waring Slot Toaster WCT805K | 57       | <b>*</b> | Bottom Cover                   |
| Waring Slot Toaster WCT805K | Not      | 027214   | Main PCB Holder for PC board   |
| Waring Slot Toaster WCT805K | numbered | 027222   | Screw for front panel assembly |

## **Micro Switch for Older Models:**