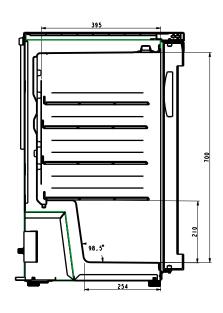

| MODEL   | FINISH                                     | GROSS<br>CAPACITY | EXT. DIMENSIONS<br>(H x W x D mm) | POWER CONSUMPTION | DECIBELS | WEIGHT<br>(kg) | RRP |
|---------|--------------------------------------------|-------------------|-----------------------------------|-------------------|----------|----------------|-----|
| BC105   | White laminated exterior & ABS interior    | 105L              | 855 x 505 x 590                   | 75W               | 38dBA    | 40             |     |
| WINE105 | Black laminated exterior<br>& ABS interior | 16 wine bottles   | 855 x 505 x 590                   | 75W               | 38dBA    | 40             |     |