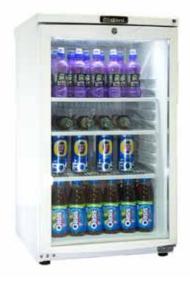

## Budget Display Cooler & Wine Cooler

**BC105** 

| FEATURES                                                                   |
|----------------------------------------------------------------------------|
| 3 adjustable white shelves as standard, shelf size 405 (W) x 355 (D) mm $$ |
| Double glazed door with internal LED lighting                              |
| Reversible door                                                            |

Replaceable door gasket

Lock fitted as standard

Adjustable feet

| 505     | 1   |
|---------|-----|
|         | 1   |
|         |     |
|         |     |
| <u></u> |     |
|         |     |
|         |     |
|         | 853 |
|         |     |
|         |     |
|         |     |
|         |     |
|         |     |
| • • •   |     |
|         | •   |

| TECHNICAL SPECIFICATIONS |                   |  |  |  |
|--------------------------|-------------------|--|--|--|
| Cooling:                 | Static            |  |  |  |
| Defrost:                 | Off cycle defrost |  |  |  |
| Refrigerant:             | R600a             |  |  |  |
| Climate Class:           | 4                 |  |  |  |
| Temperature Range:       | +4°C ~ +10°C      |  |  |  |
| Power Supply:            | 13amp             |  |  |  |