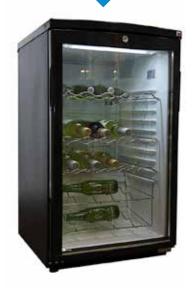

## WINE105

## **FEATURES**

3 x Scalloped wine shelves plus racking in base

Double glazed tinted door with internal LED lighting

Reversible door

Lock fitted as standard

Adjustable feet

Replaceable door gasket

## **TECHNICAL SPECIFICATIONS**

| Cooling:           | Static            |
|--------------------|-------------------|
| Defrost:           | Off cycle defrost |
| Refrigerant:       | R600a             |
| Climate Class:     | 4                 |
| Temperature Range: | +4°C ~ +10°C      |
| Power Supply:      | 13amp             |