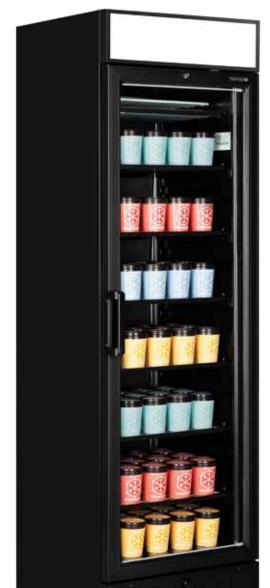

**UFSC371GCP BLACK** 

## Description

Designed to give a more premium feel for a display freezer, the UFSC371GCP features a black interior and exterior and LED interior ligh and canopy. Ideal for branding this cabinet is always popular for display of ice cream, frozen food and frozen petfood.

## **Product Features**

- Great product presentation
- Illuminated canopy
- Black interior and exterior
- Heated glass door
- Digital thermometer
- Interior light
- Fixed shelves
- Defrost water drain
- Adjustable feet