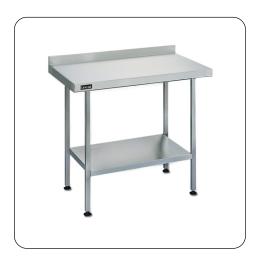

## L6012WB - Lincat Freestanding Wall Bench - W 1200 mm

Prepare delicious dishes with confidence on this strong, reliable Lincat Wall Bench.

- The high quality 304 grade stainless steel surfaces resist corrosion & easy to clean — maintaining a hygienic working space
- Quick and simple to assemble
- Features undershelves for maximum space
- Sound deadening design reduces noise, by dulling the sounds of impact
- Adjustable feet that create a level working surface
- Supplied flat packed for safe and economic transportation