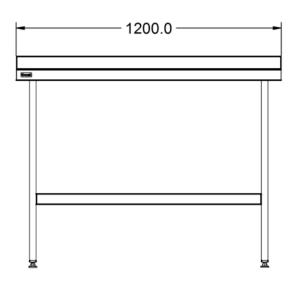

| Specifications                                   |                                   |                            |   |
|--------------------------------------------------|-----------------------------------|----------------------------|---|
| Summary                                          |                                   | Key Specifications         |   |
| Brand                                            | Lincat                            | Number of Shelves included | 1 |
| Range                                            | Specialist                        | Number of Shelf Positions  |   |
| Jnit Type                                        | Free-standing                     |                            |   |
| Available in UK Only                             | No                                |                            |   |
| UK Warranty                                      | 2 Years Parts and Labour Warranty |                            |   |
| Export Warranty                                  | Contact your local dealer         |                            |   |
| GTIN                                             | 5056105101895                     |                            |   |
| Weights and Dimensions Unit Height (External) mm | 960                               |                            |   |
| Unit Width (External) mm                         | 1200                              |                            |   |
| Jnit Depth (External) mm                         | 600                               |                            |   |
| Shelf Dimensions Width mm                        | 1050                              |                            |   |
| Shelf Dimensions Depth mm                        | 450                               |                            |   |
| Net Weight Kg                                    | 20.5                              |                            |   |
| Shipping                                         |                                   |                            |   |
| Packed Weight Kg                                 | 30.5                              |                            |   |
| Packed Height cm                                 | 32                                |                            |   |
| Packed Width cm                                  | 120                               |                            |   |