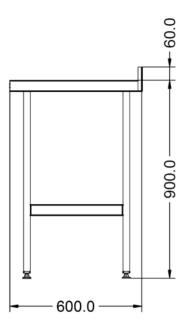

| Specifications                                   |                                   |                            |   |
|--------------------------------------------------|-----------------------------------|----------------------------|---|
| Summary                                          |                                   | Key Specifications         |   |
| Brand                                            | Lincat                            | Number of Shelves included | 1 |
| Range                                            | Specialist                        | Number of Shelf Positions  |   |
| Jnit Type                                        | Free-standing                     |                            |   |
| Available in UK Only                             | No                                |                            |   |
| UK Warranty                                      | 2 Years Parts and Labour Warranty |                            |   |
| Export Warranty                                  | Contact your local dealer         |                            |   |
| GTIN                                             | 5056105101895                     |                            |   |
| Weights and Dimensions Unit Height (External) mm | 960                               |                            |   |
| Unit Width (External) mm                         | 1200                              |                            |   |
| Jnit Depth (External) mm                         | 600                               |                            |   |
| Shelf Dimensions Width mm                        | 1050                              |                            |   |
| Shelf Dimensions Depth mm                        | 450                               |                            |   |
| Net Weight Kg                                    | 20.5                              |                            |   |
| Shipping                                         |                                   |                            |   |
| Packed Weight Kg                                 | 30.5                              |                            |   |
| Packed Height cm                                 | 32                                |                            |   |
| Packed Width cm                                  | 120                               |                            |   |