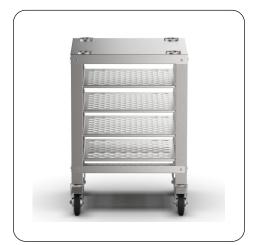

# CO100/FS - Lincat Convector Floor Stand for CO133M/CO133T Convection Ovens - with 4 Runners - W 610 mm

This Convector floor stand is designed to support 610mm wide Convector ovens.

- Suitable for CO113M; CO113T models
- Robust stainless steel design
- Shelf design to accommodate GN2/3 and 460 x 330 baking sheets and gastronorms
- 4 shelves provide handy storage for baking sheets and gastronorms with or without product
- Easy clean removable shelves

- Perforated design to promote air flow and prevent condensation build up
- Supplied with castors to aid cleaning (2 with brakes)
- Shelf spacing 117mm
- Locating rings to secure the Convector oven in place
- Self assembly