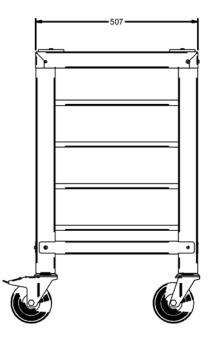

#### **Weights and Dimensions**

 Unit Height (External) mm
 847

 Unit Width (External) mm
 607

 Unit Depth (External) mm
 507

 Shelf Dimensions Width mm
 477

 Shelf Dimensions Depth mm
 482

 Net Weight Kg
 0