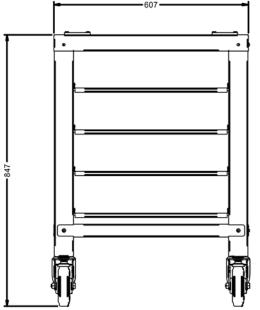

#### **Weights and Dimensions**

 Unit Height (External) mm
 847

 Unit Width (External) mm
 607

 Unit Depth (External) mm
 507

 Shelf Dimensions Width mm
 477

 Shelf Dimensions Depth mm
 482

 Net Weight Kg
 0