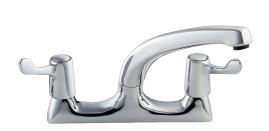

## DECK MOUNTED MIXER TAP WITH LEVERS: F1331N

F1331N | 208.0574.213

PRODUCT GROUP: Taps | ARTICLE GROUP: F1331 | ARTICLE FAMILY: Manual taps

Deck mounted mixer tap for connecting to hot and cold water. Supplied with 150mm long levers which can be operated with a closed fist or wrists using a quarter turn action. The swivel spout allows water to flow into both bowls when fitted centrally between sink bowls. Manufactured from chromium plated brass. Conforms to BS5412 standard. WRAS approved.