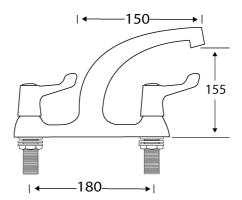

| TECHNICAL DATA            |                        |
|---------------------------|------------------------|
| gross weight              | 1.986 kg               |
| type of mixing            | with mixer             |
| overall depth             | 55.00 mm               |
| overall height            | 160.00 (50) mm         |
| overall width             | 300.00 mm              |
| spout projection          | 150.00 mm              |
| surface material          | chrome                 |
| type of mounting          | deck mounted           |
| volume flow rate at 3 bar | 0.30 litres per second |
| net weight                | 1.8 kg                 |