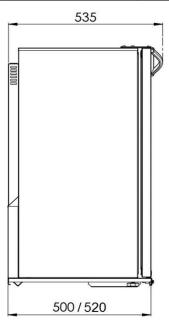

| autonumis                              |                                    | IS000097 - 3                               |
|----------------------------------------|------------------------------------|--------------------------------------------|
| FEATURE                                | TECHNICAL DATA                     | MACHINE DESCRIPTION                        |
| Model                                  | 3FT Standard Bottle Cooler (RP)    |                                            |
| Packed size Width                      | 1160mm                             | Fully adjustable shelving                  |
| Packed size Depth                      | 620mm                              | LED illuminated maximised display area     |
| Packed size Height                     | 1040mm                             | Lighting can be switched off independently |
| Capacity                               | 207 Litres                         | Adjustable front feet                      |
| Width                                  | 910mm                              | Swing hinged door or sliding doors         |
| Depth                                  | 500mm Swing(excl hndl)/520mm Slide |                                            |
| Height                                 | 900mm                              | Doors and cabinet both available in        |
| Installation Space Required            | 915mmW x 545mmD x 925mmH           | brushed stainless steel                    |
| Weight (Packed)                        | 82kg                               | 1                                          |
| Weight (Unpacked without product)      | 69kg                               | Convert the cabinet to a wine fridge       |
| Temperature Range                      | +2°C to +10°C                      | using wine racks available as spares       |
| Power Rating                           | 150 Watts                          |                                            |
| Rated Energy Consumption (Swing)       | 1.7 kWh / 24 hours                 | Adjustable digital thermostat to allow     |
| Rated Energy Consumption (Slide)       | 1.9 kWh / 24 hours                 | accurate and efficient temperature control |
| Power supply                           | 230V / 50Hz                        | Automatic Defrost                          |
| Fuse                                   | 13 Amps                            |                                            |
| Cooling system                         | Fan assisted                       |                                            |
| Refrigerant type                       | R600a                              |                                            |
| Refrigerant charge weight              | 63 grammes                         | 1                                          |
| Door illumination                      | LED                                |                                            |
| Door Lock                              | Optional                           |                                            |
| Clearance to underside of work surface | 25mm                               |                                            |
| Climate Class                          | N                                  |                                            |
| Operating Pressure - High              | 0.5 Mpa                            |                                            |
| Operating Pressure - Low               | 0.0 Mpa                            | unum training                              |
| Bottle Capacity (330ml)                | 174                                |                                            |
| Can Capacity (330ml)                   | 270                                |                                            |
|                                        |                                    |                                            |
|                                        |                                    |                                            |
| ACCESSORIES                            |                                    |                                            |
| Wine Shelf kit (JG000276)              |                                    |                                            |
| Swing Door Lock (01002982)             |                                    |                                            |
| - , ,                                  |                                    | 1                                          |
|                                        |                                    | 1                                          |
|                                        |                                    | 1                                          |