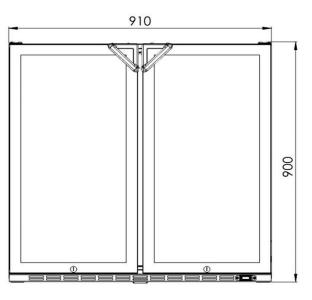

| autonumis                              |                                    | IS000097 - 3                               |
|----------------------------------------|------------------------------------|--------------------------------------------|
| FEATURE                                | TECHNICAL DATA                     | MACHINE DESCRIPTION                        |
| Model                                  | 3FT Standard Bottle Cooler (RP)    |                                            |
| Packed size Width                      | 1160mm                             | Fully adjustable shelving                  |
| Packed size Depth                      | 620mm                              | LED illuminated maximised display area     |
| Packed size Height                     | 1040mm                             | Lighting can be switched off independently |
| Capacity                               | 207 Litres                         | Adjustable front feet                      |
| Width                                  | 910mm                              | Swing hinged door or sliding doors         |
| Depth                                  | 500mm Swing(excl hndl)/520mm Slide |                                            |
| Height                                 | 900mm                              | Doors and cabinet both available in        |
| Installation Space Required            | 915mmW x 545mmD x 925mmH           | brushed stainless steel                    |
| Weight (Packed)                        | 82kg                               | 1                                          |
| Weight (Unpacked without product)      | 69kg                               | Convert the cabinet to a wine fridge       |
| Temperature Range                      | +2°C to +10°C                      | using wine racks available as spares       |
| Power Rating                           | 150 Watts                          |                                            |
| Rated Energy Consumption (Swing)       | 1.7 kWh / 24 hours                 | Adjustable digital thermostat to allow     |
| Rated Energy Consumption (Slide)       | 1.9 kWh / 24 hours                 | accurate and efficient temperature control |
| Power supply                           | 230V / 50Hz                        | Automatic Defrost                          |
| Fuse                                   | 13 Amps                            |                                            |
| Cooling system                         | Fan assisted                       |                                            |
| Refrigerant type                       | R600a                              |                                            |
| Refrigerant charge weight              | 63 grammes                         | 1                                          |
| Door illumination                      | LED                                |                                            |
| Door Lock                              | Optional                           |                                            |
| Clearance to underside of work surface | 25mm                               |                                            |
| Climate Class                          | N                                  |                                            |
| Operating Pressure - High              | 0.5 Mpa                            |                                            |
| Operating Pressure - Low               | 0.0 Mpa                            | unum training                              |
| Bottle Capacity (330ml)                | 174                                |                                            |
| Can Capacity (330ml)                   | 270                                |                                            |
|                                        |                                    |                                            |
|                                        |                                    |                                            |
| ACCESSORIES                            |                                    |                                            |
| Wine Shelf kit (JG000276)              |                                    |                                            |
| Swing Door Lock (01002982)             |                                    |                                            |
| - , ,                                  |                                    | 1                                          |
|                                        |                                    | 1                                          |
|                                        |                                    | 1                                          |