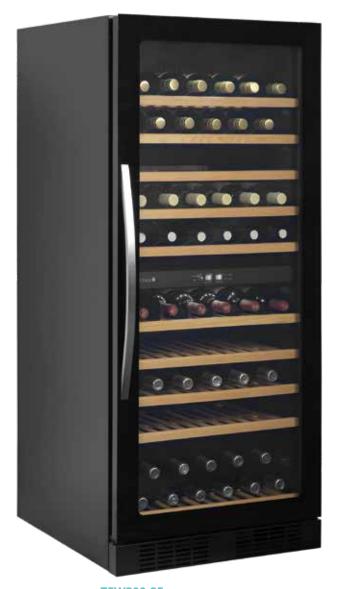

## Description

The TFW300-2F is a dual temperature wine cooler with "frameless" edge to edge glass door. Designed so you can store and display white and red wine at the correct temperature with white wine in the top half and red wine at the bottom. Slide out wooden shelves allow easy selection of wine. A re-designed refrigeration system helps keep the unit as quiet as possible and energy consumption low.

## Product Features

- Frameless glass door
- 2 temperature zones
- Suitable for red and white wines
- Energy efficient cooling system
- Very low noise level [39dB(A)]
- LED interior light with switch
- Reversible door
- Curved stainless steel handle
- Wooden shelves
- Presentation shelves available as option