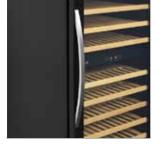

119

Frameless door

Curved handle

TFW300-2F

## Description

The TFW300-2F is a dual temperature wine cooler with "frameless" edge to edge glass door. Designed so you can store and display white and red wine at the correct temperature with white wine in the top half and red wine at the bottom. Slide out wooden shelves allow easy selection of wine. A re-designed refrigeration system helps keep the unit as quiet as possible and energy consumption low.

## Product Features

- Frameless glass door
- 2 temperature zones
- Suitable for red and white wines
- Energy efficient cooling system
- Very low noise level [39dB(A)]
- LED interior light with switch
- Reversible door
- Curved stainless steel handle
- Wooden shelves
- Presentation shelves available as option