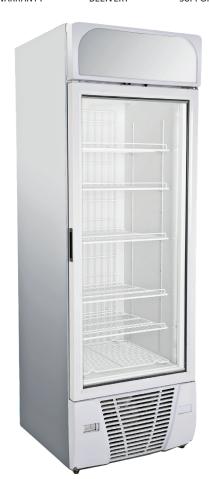

## **Green** Upright Display Freezer **BBVF500**

| Specifications |                          |         |                |     |                        |      |             |               |            |
|----------------|--------------------------|---------|----------------|-----|------------------------|------|-------------|---------------|------------|
| Model          | Capacity<br>Gross / Nett | Shelves | Temperature    |     | ensions (<br>/ Depth / |      | Refrigerant | Energy Rating | List Price |
| BBVF500        | 496 ltrs 450 ltrs        | x5      | -18°C to -24°C | 670 | 718                    | 2026 | R290a       | С             | £1,798     |

| Features                          |                                        |  |  |  |  |  |
|-----------------------------------|----------------------------------------|--|--|--|--|--|
| Power supply: 13 amp plug         | Double glazed door                     |  |  |  |  |  |
| Internal LED lighting with switch | Adjustable shelves                     |  |  |  |  |  |
| White finish                      | Self-closing door with built-in handle |  |  |  |  |  |
| Illuminated canopy with switch    | Manufactured in Europe                 |  |  |  |  |  |