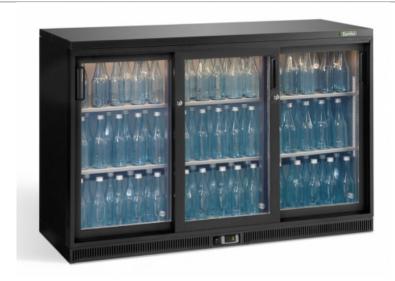

## Storage capacity

333 x 33cl. Ø60mm

## Door Type

3 sliding glass doors

#### Finish

Anthracite